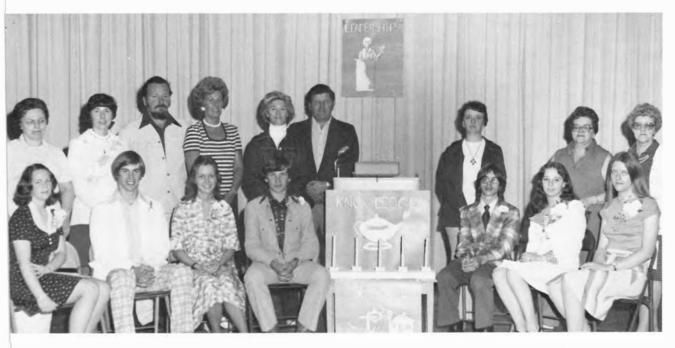

### **Spring Concert**

The Spring Concert of 1976 evolved around the entire school. It was well attended by the parents and students of N.H.S. The band played such songs as "Spirit of '76" and Time in a Bottle." The Chorus did a fine job singing while the rest of the entertainment was supplied by third through twelfth grades.