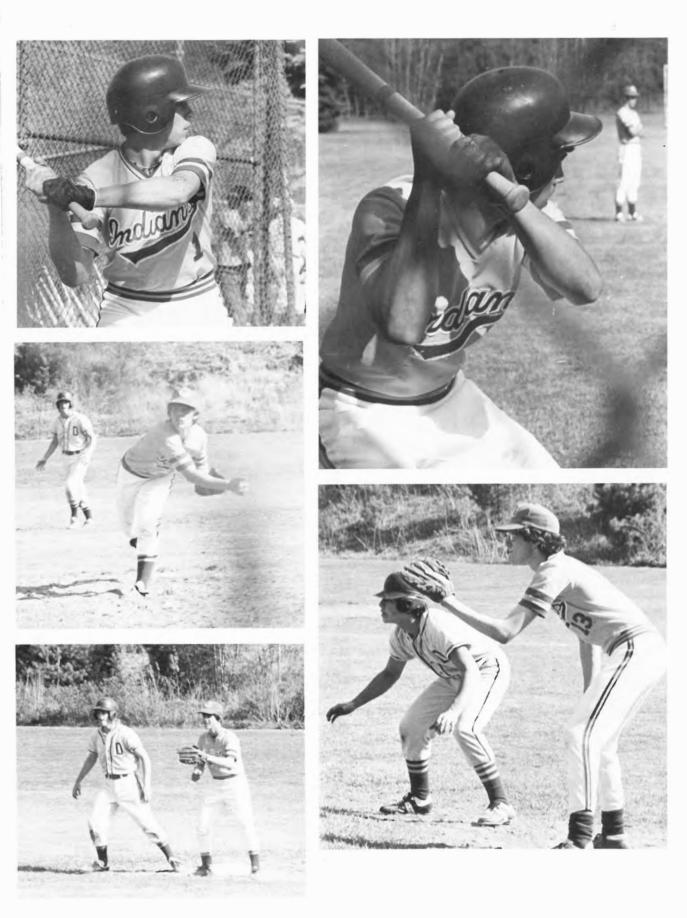

The '76 N.H.S. Indians had a disappointing year, but there were some bright spots. The breaks seemed to always go the other way, but the Indians didn't quit. They won their first game in Roscoe, as Cliff Kelly homered and pitched the team to victory. Mike Milani, the only senior on the squad, sparked the next N.H.S. victory against Tri-Valley with some tremendous hitting. This was to be the Indians' final victory, but the team, which was made up of mostly juniors, kept improving. Cliff Kelly was the main standout, leading the team in batting and pitching. Coach Vecchiarella hopes that his young team has matured enough to make N.H.S. a contender this year.