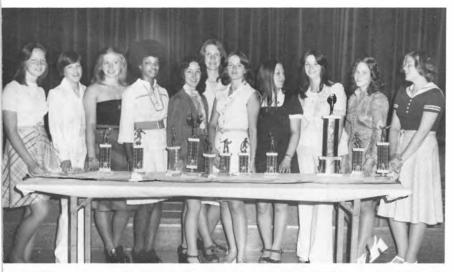

## Banquet

Girl's Awards Cap't. J. V. B'ball: M. Smith MVP B'Ball (JV): A. Wolfe, MVP Soccer: G. Colon, MVP B'ball (Varsity), Improved Soccer, Athlete of Yr.: E. Hector, Improved Softball: K. Holbert, Varsity B'ball: L. Badstein, Coaches Trophy: L. Hankins, Improved Softball: B. Milani, Cheerleader of Yr.: K. Schalck