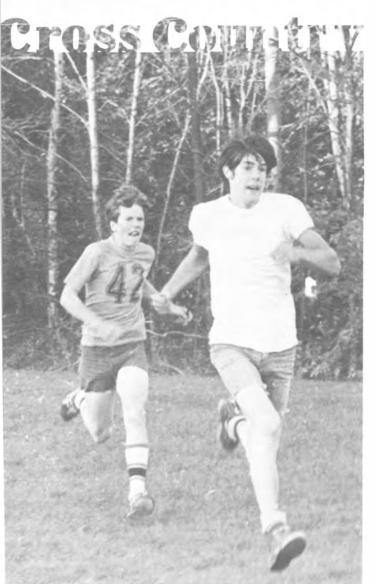

#### **Honor Society**

P. Smith, D. Groudas, J. Myers, B. Milani, Mr. Scheuren, R. Berger, J. Lang, D. Meyer

Front Row: C. Francis, L. Russo, K. Huebner, W. Schalck. Back Row: Mr. Aber, Coach, H. Rutz, T. Kelly, J. Lang.

Through the efforts of Mr. Kilker and area resident George Aber, Narrowsburg fielded its first Cross Country team in four years. After weeks of grueling training and several races with area schools, the team headed on to the Section 9 meet. John Lang placed fourth, enabling him to compete in the state finals, where he finished 60th out of a field of 154 at Bear Mountain.