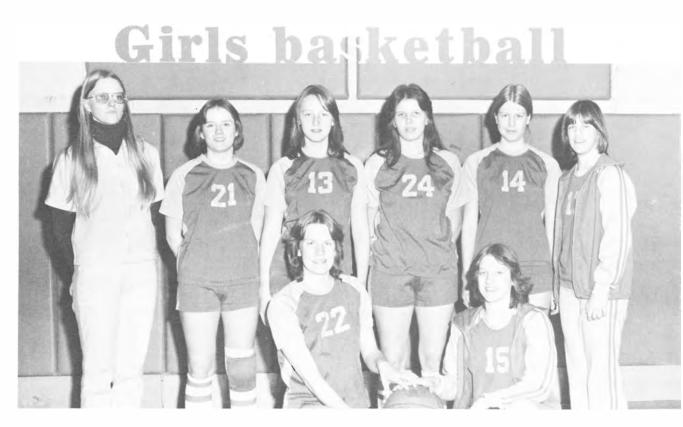

The Junior Varsity consists of Felicia Fuller, Zane Scheuren, Debbie Creamer, Lisa Abel, SusanLehr, and Betsy Lang. Both the J.V. and Varsity did a wonderful job this season.

The Girls Varsity Team consists of seven girls. The captain was Eileen Wolfe. The co-captain was Sue Creamer and the others were: Ann Wolfe, Maureen Smith, Kelly Holbert, Jeanette Daily, and Mary Stirna.

Compliments of MEMORY LANE, Walt and Diana

The Girls' Junior Varsity had many talented girls this year. The team consisted of Elana Stirna, captain, Deb Creamer, co-captain, Carol Ropke, Zane Scheuren, Donna Garde, Denise Lorper, Lorraine Milani, and Patty Treverton.

The girl's basketball team would like to thank our coach, Mrs. Bliss, for all the help she gave us.

Bottom Row: D. DeMauro, T. Meyer, J. Lang, D. Meyer. Top Row: C. Kelly, B. Hankins, G. McConnell, Coach Vecchiarella, S.Siegel, G. Shaffer, M. Milani.