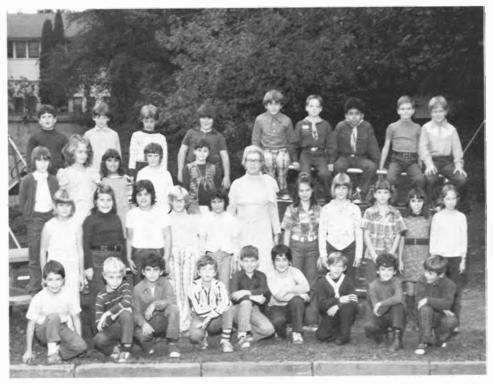

#### Fifth Grade

First Row: D. Kelly, D. Shaffer, P. Strupfler, C. Crandall, G. Dziga, F. Wyss, B. Hofaker, T. Campfield, A. Lyons, R. Fuchs, J. O'Connell, B. Lather, J. Feldhusen, V. Keesler, Second Row: C. Luben, T. Tyler, R. Reigh, F. South, K. Esselman, E. Stirna, Mr. Nuttycombe, K. Nelson, J. Whitman, S. Coen, P. Beck, C. Gilbert, L. Cass, L. Vannatta, M. Kelly, D. Foster, S. Kraus. Absent: J. Meyer.