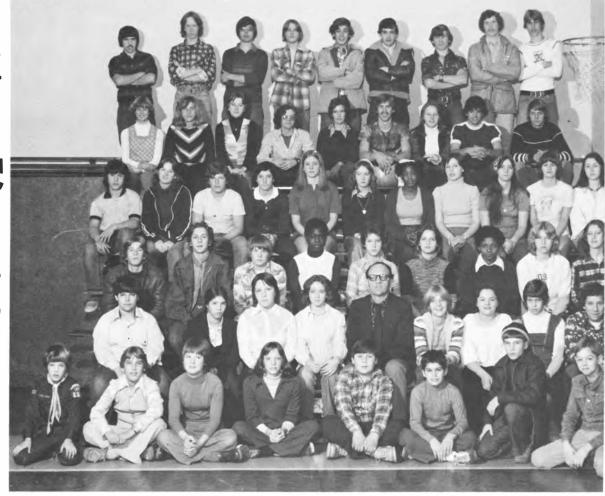

#### **Eighth Grade**

First Row: K. Badstein, R. Henning, R. Zaccari, L. O'Connell, J. Loeffel, D. Stuart, F. Malyseka, J. Barnes, J. Lather, J. Garde. Second Row: A. Whitman, J. Stirna, P. Fuchs, C. Francis, L. Kraus, L. Milani, L. Meckle, A. Hiller, E. Bickel, T. Ritz, C. Bennedum, J. Brock, D. Lorper, D. Rembish, A. Kearney, D. Drollinger, D. Daily, M. Cosgrove, L. Padu. Third Row: M. Gartner, M. Terrano, A. Feldhusen, R. Abel, P. Gilbert. Below Left To Right: Mr. Elco--Physical Education, Mr. Scheuren--Science, Mr. DeSantis--Industrial Arts, Mrs. Bliss--Physical Education, Mr. Anderson--Science, Mrs. Henke--Music, Mrs. Poley--Home Economics, Mr. Bosch--Art.

Above Left To Right: Mr.Schatz--Social Studies, Mrs. Schatz--English, Mr. Wolfe--Libraian, Mrs. St. Onge--Business, Mr. Bea--Spanish, Mrs. Jaggie--Social Studies, Mr. Martin--Mathematics, Mr. McCammon--English.