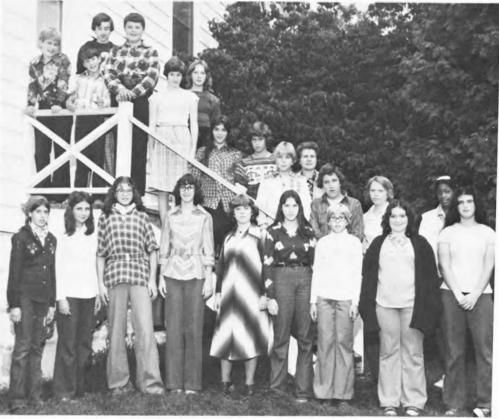

## Graduation

Class of 1976

Top Row: Mike Milani, Akkan Orr, Donald Neiger, Craig Holbert, Craig Heinle, Glenn Fraser. Second Row: Linda Herrmann, Kathy Schalck, Laurie Gavitt, Lynn Hankins, Pam Smith, Janet Myers. Third Row: Jennifer Hallock, Louis Vannatta, Christine Barotti, Dave Casterline, Nancy Badstein, Gary Shaffer, Mary Schafer. Bottom Row: Linda Badstein, Walter Tyler, Nancy Kelly, Richard Ericksen, Kathy Hawker, Alex Groudas, Eileen Hector.