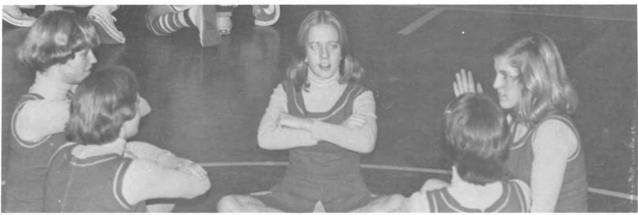

Compliments of DELAWARE MEDICAL CENTER

Compliments of FRED and MELVA TEGELER

The Varsity Cheerleading team consisted of Judy Tenbus, Gloria Rohrmann, Ann Wolfe, Suzanne Tegeler, Susan Creamer, Maureen Smith, Valerie Kelly, and Tammi Huebner.

The Junior Varsity consists of Felicia Fuller, Zane Scheuren, Debbie Creamer, Lisa Abel, SusanLehr, and Betsy Lang. Both the J.V. and Varsity did a wonderful job this season.

The Girls Varsity Team consists of seven girls. The captain was Eileen Wolfe. The co-captain was Sue Creamer and the others were: Ann Wolfe, Maureen Smith, Kelly Holbert, Jeanette Daily, and Mary Stirna.