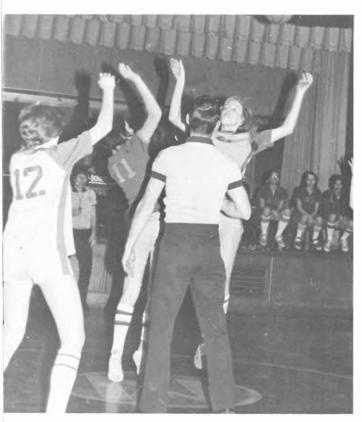

The Junior Varsity consists of Felicia Fuller, Zane Scheuren, Debbie Creamer, Lisa Abel, SusanLehr, and Betsy Lang. Both the J.V. and Varsity did a wonderful job this season.

The Girls Varsity Team consists of seven girls. The captain was Eileen Wolfe. The co-captain was Sue Creamer and the others were: Ann Wolfe, Maureen Smith, Kelly Holbert, Jeanette Daily, and Mary Stirna.

The girl's basketball team would like to thank our coach, Mrs. Bliss, for all the help she gave us.

Bottom Row: D. DeMauro, T. Meyer, J. Lang, D. Meyer. Top Row: C. Kelly, B. Hankins, G. McConnell, Coach Vecchiarella, S.Siegel, G. Shaffer, M. Milani.