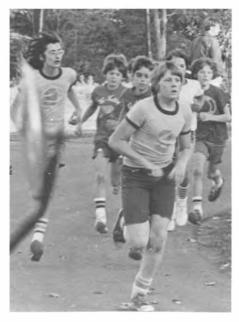

#### **Honor Society**

P. Smith, D. Groudas, J. Myers, B. Milani, Mr. Scheuren, R. Berger, J. Lang, D. Meyer

Front Row: C. Francis, L. Russo, K. Huebner, W. Schalck. Back Row: Mr. Aber, Coach, H. Rutz, T. Kelly, J. Lang.

Through the efforts of Mr. Kilker and area resident George Aber, Narrowsburg fielded its first Cross Country team in four years. After weeks of grueling training and several races with area schools, the team headed on to the Section 9 meet. John Lang placed fourth, enabling him to compete in the state finals, where he finished 60th out of a field of 154 at Bear Mountain.