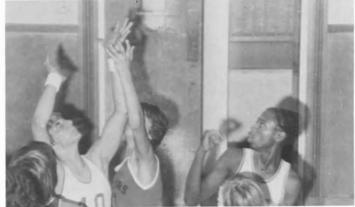

The girl's basketball team would like to thank our coach, Mrs. Bliss, for all the help she gave us.

Bottom Row: D. DeMauro, T. Meyer, J. Lang, D. Meyer. Top Row: C. Kelly, B. Hankins, G. McConnell, Coach Vecchiarella, S.Siegel, G. Shaffer, M. Milani.