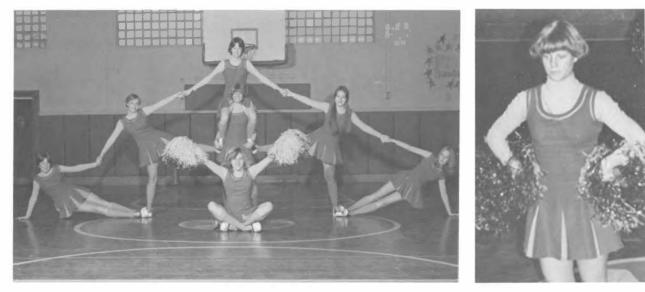

Compliments of DELAWARE MEDICAL CENTER

Compliments of FRED and MELVA TEGELER

The Varsity Cheerleading team consisted of Judy Tenbus, Gloria Rohrmann, Ann Wolfe, Suzanne Tegeler, Susan Creamer, Maureen Smith, Valerie Kelly, and Tammi Huebner.

The Junior Varsity consists of Felicia Fuller, Zane Scheuren, Debbie Creamer, Lisa Abel, SusanLehr, and Betsy Lang. Both the J.V. and Varsity did a wonderful job this season.

The Girls Varsity Team consists of seven girls. The captain was Eileen Wolfe. The co-captain was Sue Creamer and the others were: Ann Wolfe, Maureen Smith, Kelly Holbert, Jeanette Daily, and Mary Stirna.