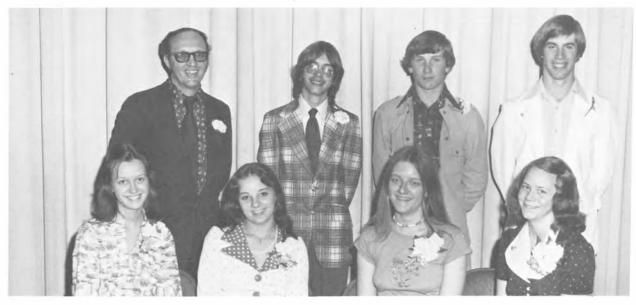

#### **Honor Society**

P. Smith, D. Groudas, J. Myers, B. Milani, Mr. Scheuren, R. Berger, J. Lang, D. Meyer

Front Row: C. Francis, L. Russo, K. Huebner, W. Schalck. Back Row: Mr. Aber, Coach, H. Rutz, T. Kelly, J. Lang.