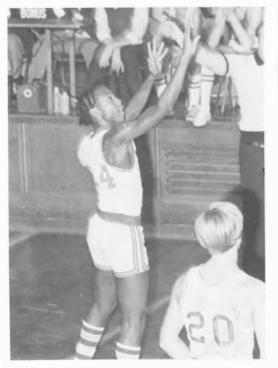

The girl's basketball team would like to thank our coach, Mrs. Bliss, for all the help she gave us.

Bottom Row: D. DeMauro, T. Meyer, J. Lang, D. Meyer. Top Row: C. Kelly, B. Hankins, G. McConnell, Coach Vecchiarella, S.Siegel, G. Shaffer, M. Milani.