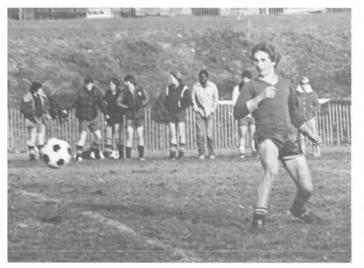

#### J. V.

S. Lehr, L. Abel, B. Lang, D. Garde, D. Meckle, B. Lehr, T. Huebner, F. Fuller, K. Carlson, P. Treverton, C. Ropke, B. Strumfler.

The girl's soccer team had an exciting season. They ended up with 4 wins and 3 losses but they sure did have alot of fun.

We hope you have as many good times as we did throughout the soccer season.

The 1976 soccer season started out well, with 20 guys going out and for a change, remaining on the team for a whole season. The first half wasn't what we expected. The defense gave up a lot of goals and the offense didn't score many, but there was a lot of enthusiasm and hustle. The team improved with every game. With the opining of the 2nd half, we took out 1st victory at Forest City in two overtimes 2-1. The next game we scored our greatest amount of goals in one game and tied Western Wayne 4-4. We continued to give it our best, and came much closer to teams which had beaten us by wider margins in the 1st half. We were never out of any game, and lost a lot of cliffhangers. We owe our great improvement and team spirit, which as been lacking in the last few years, to coach Robert Elco.