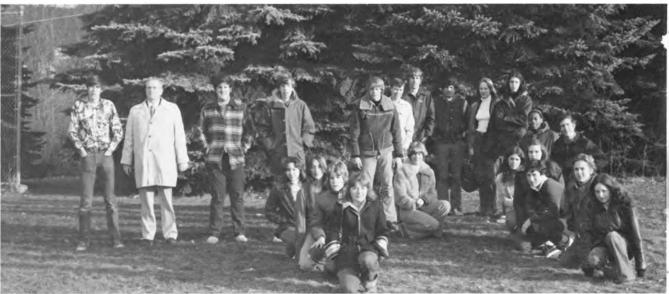

These students have opted for training at the area occupational center in Liberty. They spend half a day in Narrowsburg and half a day in Liberty. To a person, they will tell you how much they love their bus ride, considering that by the time they have finished their training, they will have travelled over 21,000 miles. World travelers or not, you are looking at a fine group of individuals who will always stand tall.