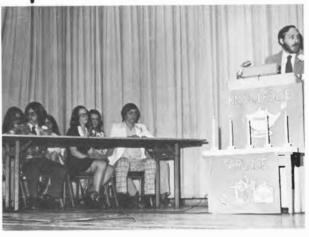

### **Honor Society Induction**

Front Row: R. Berger, P. Smith, B. Milani, D. Meyer, J. Lang, D. Groudas, J. Myers. Back Row: Mr. Scheuren, K. Hawker, J. Hallock, K. Schalk, L. Hankins, P. Engelmann, N. Drollinger

Back Row (Parents): Mrs. Huebner, Mrs. Meyer, Mr. and Mrs. Smith, Mr. and Mrs. Lang, Mrs. Berger, Mrs. Groudas, Mrs. Myers

Comliments of SONNY'S EXXON SERVICE, Narrowsburg--252-3944