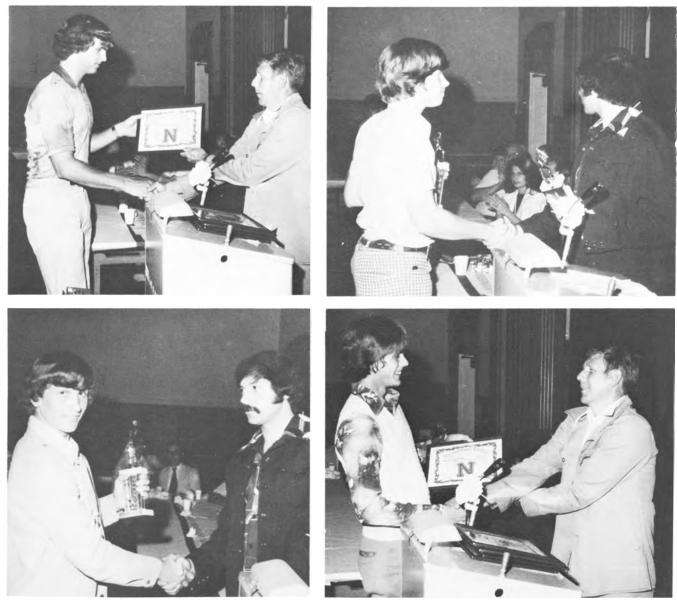

# Athletic

Boys' Awards J. V. Co-Captain and MVP Baseball: Cliff K., Most Improved Baseball: John L., MVP Basketball: Mike M., MVP Baseball and Athlete of the Year: Gary S., Most Improved Basketball: Dave M., J. V. Co-Captain: Howard.

## Banquet

Girl's Awards Cap't. J. V. B'ball: M. Smith MVP B'Ball (JV): A. Wolfe, MVP Soccer: G. Colon, MVP B'ball (Varsity), Improved Soccer, Athlete of Yr.: E. Hector, Improved Softball: K. Holbert, Varsity B'ball: L. Badstein, Coaches Trophy: L. Hankins, Improved Softball: B. Milani, Cheerleader of Yr.: K. Schalck