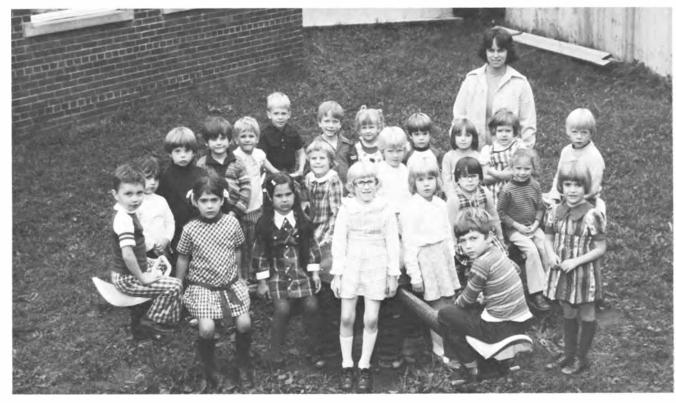

#### Kindergarten

First Row: R. Schalck, M. Stirna. Second Row: J. Walter, T. Barnes, T. Ferranti, K. Rasmussen, T. Fuchs, K. Meyer, P. Garde, M. McCarthy. Third Row: C. Vaughn, S. Mc-Nulty, D. Fuller, C. Bosch, J. Grund, K. Elco, M. Beck, K. Esselman. Absent: W. Brown S. Eldred.