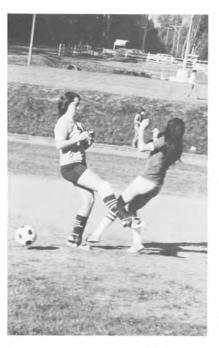

#### J. V.

S. Lehr, L. Abel, B. Lang, D. Garde, D. Meckle, B. Lehr, T. Huebner, F. Fuller, K. Carlson, P. Treverton, C. Ropke, B. Strumfler.

The girl's soccer team had an exciting season. They ended up with 4 wins and 3 losses but they sure did have alot of fun.

We hope you have as many good times as we did throughout the soccer season.

The 1976 soccer season started out well, with 20 guys going out and for a change, remaining on the team for a whole season. The first half wasn't what we expected. The defense gave up a lot of goals and the offense didn't score many, but there was a lot of enthusiasm and hustle. The team improved with every game. With the opining of the 2nd half, we took out 1st victory at Forest City in two overtimes 2-1. The next game we scored our greatest amount of goals in one game and tied Western Wayne 4-4. We continued to give it our best, and came much closer to teams which had beaten us by wider margins in the 1st half. We were never out of any game, and lost a lot of cliffhangers. We owe our great improvement and team spirit, which as been lacking in the last few years, to coach Robert Elco.