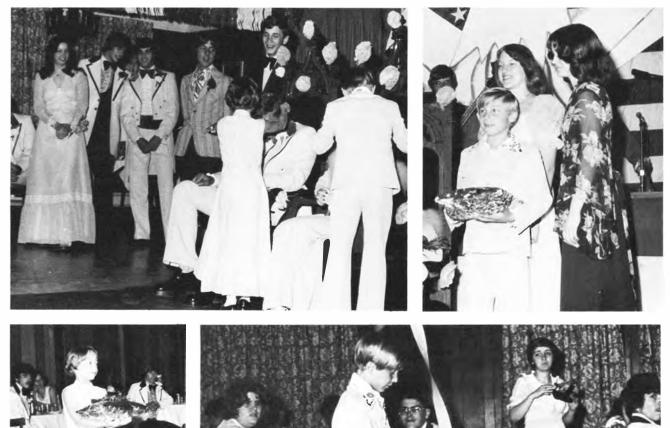

# PROM

The 1976 Junior Prom was held at the Lenape Tavern. The chaperones for the evening were Mr. and Mrs. Jaggie and Mr. and Mrs. Scheuren. Eileen Hector and Mike Milani were crowned Queen and King at midnight. The crown bearers for the prom were Susie Huebner and John Meyer.