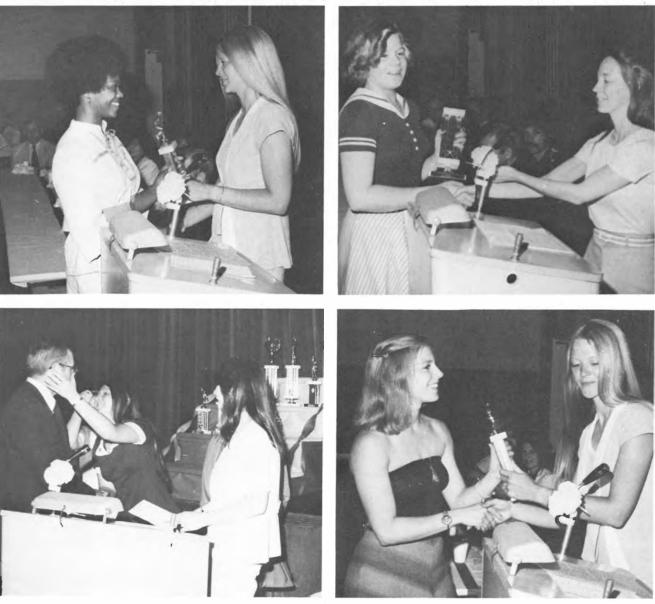

# Athletic

Boys' Awards J. V. Co-Captain and MVP Baseball: Cliff K., Most Improved Baseball: John L., MVP Basketball: Mike M., MVP Baseball and Athlete of the Year: Gary S., Most Improved Basketball: Dave M., J. V. Co-Captain: Howard.

## Banquet

Girl's Awards Cap't. J. V. B'ball: M. Smith MVP B'Ball (JV): A. Wolfe, MVP Soccer: G. Colon, MVP B'ball (Varsity), Improved Soccer, Athlete of Yr.: E. Hector, Improved Softball: K. Holbert, Varsity B'ball: L. Badstein, Coaches Trophy: L. Hankins, Improved Softball: B. Milani, Cheerleader of Yr.: K. Schalck