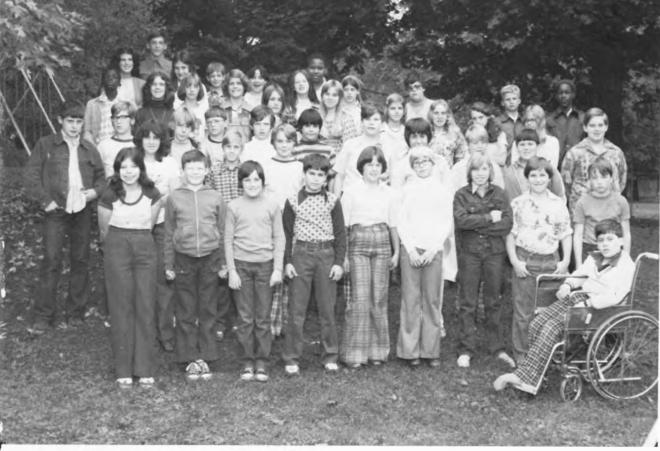

These students have opted for training at the area occupational center in Liberty. They spend half a day in Narrowsburg and half a day in Liberty. To a person, they will tell you how much they love their bus ride, considering that by the time they have finished their training, they will have travelled over 21,000 miles. World travelers or not, you are looking at a fine group of individuals who will always stand tall.