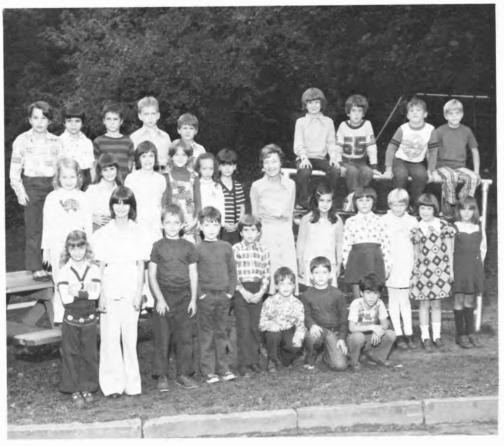

#### Fourth Grade

First Row: D. Schalck, K. McIntosh, E. Bickel, C. Coltellucio, M. Berry, R. Huebner, T. Reith, A. Szabo. Second Row: C. Grosh, L. Badstein, D. Foster, L. Tyler, Mrs. Spall, P. Nelson, S. Swendsen, C. Horizny, C. Grosh, C. Smith, C. Deighton. Third Row: K. Janowski, J. Malone, L. Meckle, J. Coltellucio, Fourth Row: S. Rembish, R. Babcock, S. Rasmussen, M. Zaccari, C. Reynolds, G. Feagles, R. Barnes, M. Stirna.