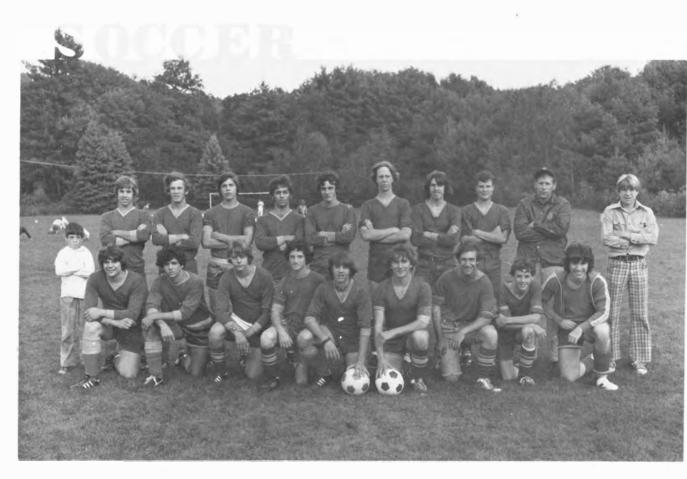

We hope you have as many good times as we did throughout the soccer season.

The 1976 soccer season started out well, with 20 guys going out and for a change, remaining on the team for a whole season. The first half wasn't what we expected. The defense gave up a lot of goals and the offense didn't score many, but there was a lot of enthusiasm and hustle. The team improved with every game. With the opining of the 2nd half, we took out 1st victory at Forest City in two overtimes 2-1. The next game we scored our greatest amount of goals in one game and tied Western Wayne 4-4. We continued to give it our best, and came much closer to teams which had beaten us by wider margins in the 1st half. We were never out of any game, and lost a lot of cliffhangers. We owe our great improvement and team spirit, which as been lacking in the last few years, to coach Robert Elco.

First Row: Jeff Daub, Brett Hankins, Danny Daub, Keith Weber, David DeMauro, John Lang, Allan Reith, Peter Hankins, John Hector. Second Row: Scott McConnell, David Meyer, Scott Seigel, Tim Kelly, John Creamer, Mark Tyler, Robert Campis, Coach Elco, and John Stirna.