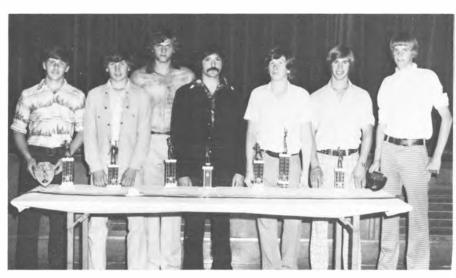

# Athletic

Boys' Awards J. V. Co-Captain and MVP Baseball: Cliff K., Most Improved Baseball: John L., MVP Basketball: Mike M., MVP Baseball and Athlete of the Year: Gary S., Most Improved Basketball: Dave M., J. V. Co-Captain: Howard.