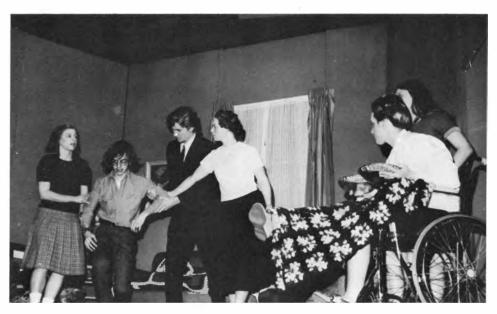

# THE CUSTARD CAPER

#### A THREE-ACT COMEDY

Performed by

## The Class Of '77 PARK THEATRE March 25, 26

CAST

| Mr. Bentley P | Peter Pierce | LanceJoh            | n Hector  |
|---------------|--------------|---------------------|-----------|
| Mrs. Bentley  | Brenda Orr   | Paul Rober          | rt Berger |
| Lois          | a Rohrmann   | Georgie Debbie B    | Bennedum  |
| Grandma Cindy | y Treverton  | Valerie Scott Pa    | am Smith  |
| Jean          | ladys Colon  | Charlie Hooper Dave | DeMauro   |
| Cora Mae E    | ileen Wolfe  | Detective Day       | ve Meyer  |

Stage Manager: Debbie Ford Director: Mr. DeGaetani

Good Luck class of '77 KELLY'S HOME FOR ADULTS