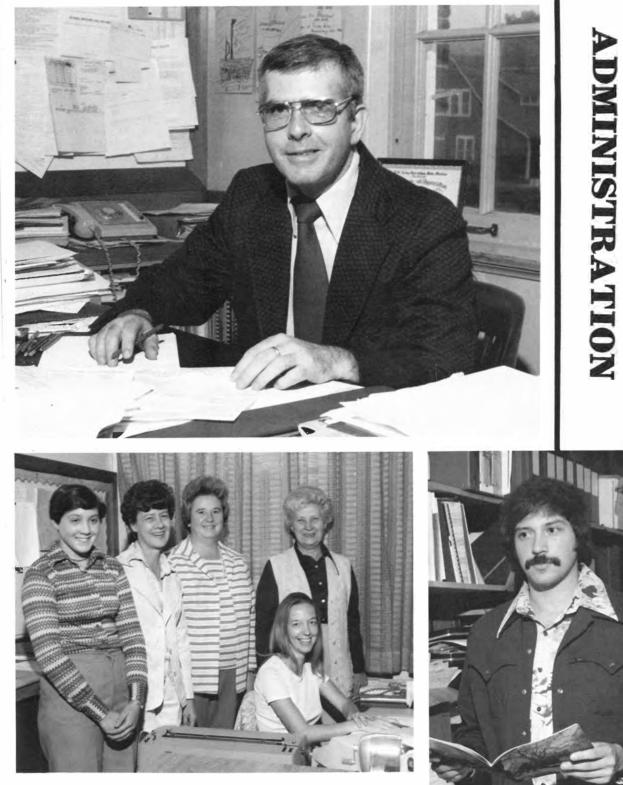

Compliments of Cochecton Mills

Top: Mr. Joseph Kilker, District Principal Above: Miss Kunkeli--School Aid, Mrs. Wolfe--Secretary, Mrs. King--Teachers Aid, Mrs. Schneider--School Aid, Mrs. Bodine--Treasurer. Right: Mr. Vincent Vecchiarella--Assistant Principal and Guidance Counselor.

#### Auxiliary And Staff

Kitchen Staff: Mrs. Buddenhagen, Mrs. Ferranti, Mrs. Johnson, Mrs. Doughty. (Missing: Mrs. Holfield)

Mrs. Knapp Nurse

Ms. Goldstern Learning disibilities

Mr. Cardillo Psychologist

Mrs. Hildreth Speech

Custodians, Left To Right: Mr. La Barr Mr. Klug Mr. Olsen

Compliments of SULLUM'S--Honesdale

Front: D. Kinch, S. Muczyn, J. Gobiasky, T. Herrmann, W. Keesler, D. Bickel. Middle: V. Kelly, R. Kelly, M. Grosser, B. Strumpfler, J. Kuen, W. Peck, H. Keegan (Bus Driver), C. Burkle. Back: M. Keesler, L. Wilson, D. Lake, A. Caliguri, N. Sullivan, K. Roberts, F. Hiller, P. Pierce.