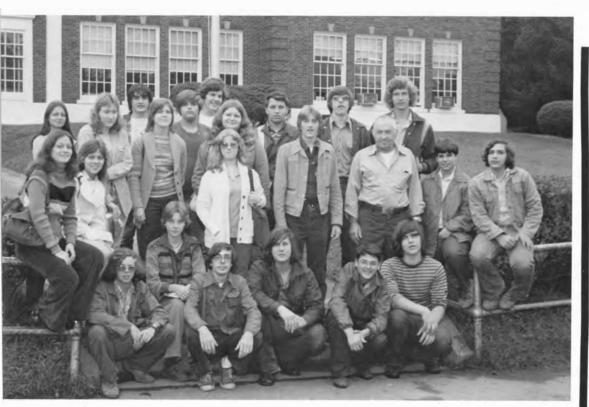

These students have opted for training at the area occupational center in Liberty. They spend half a day in Narrowsburg and half a day in Liberty. To a person, they will tell you how much they love their bus ride, considering that by the time they have finished their training, they will have travelled over 21,000 miles. World travelers or not, you are looking at a fine group of individuals who will always stand tall.