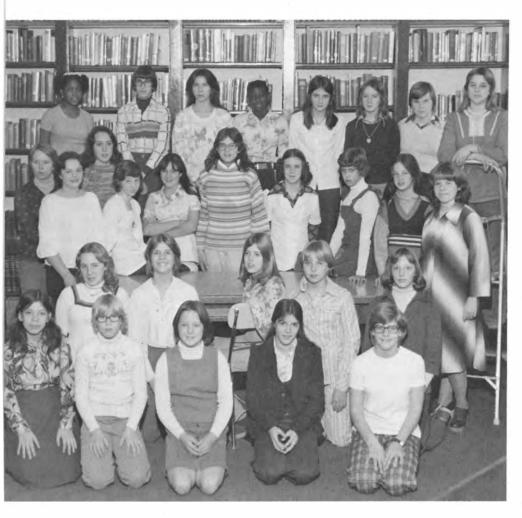

#### Seventh Grade

First Row: D. Russo, R. Keesler, E. Hector, J. Healy, R. Wolfe, S. Rembish, S. Schilling, F. Mosher, V. Fuller, J. Schalck. Second Row: C. Swendsen, C. Reynolds, C. Grosch, C. Keesler, P. Fuck, C. Reynolds, K. Crandall, B. Starr, R. Crandall, E. Kelly. Third Row: C. Barotti, M. Dexter, J. Gabriel, M. Cosgrove, R. South, L. Feagles, F. MacIntosh, D. Hallock, L. Grosch, M. Gilbert, J. Kearney. Fourth Row: R. Francis, A. Reith, S. Scheuren, K. Stirna, D. Strumpfler, D. Ennis, S. Fuchs, T. Tyler, S. Terwilliger, D. Anderson, C. Knapp, C. Barotti

#### **Eighth Grade**

First Row: K. Badstein, R. Henning, R. Zaccari, L. O'Connell, J. Loeffel, D. Stuart, F. Malyseka, J. Barnes, J. Lather, J. Garde. Second Row: A. Whitman, J. Stirna, P. Fuchs, C. Francis, L. Kraus, L. Milani, L. Meckle, A. Hiller, E. Bickel, T. Ritz, C. Bennedum, J. Brock, D. Lorper, D. Rembish, A. Kearney, D. Drollinger, D. Daily, M. Cosgrove, L. Padu. Third Row: M. Gartner, M. Terrano, A. Feldhusen, R. Abel, P. Gilbert. Below Left To Right: Mr. Elco--Physical Education, Mr. Scheuren--Science, Mr. DeSantis--Industrial Arts, Mrs. Bliss--Physical Education, Mr. Anderson--Science, Mrs. Henke--Music, Mrs. Poley--Home Economics, Mr. Bosch--Art.