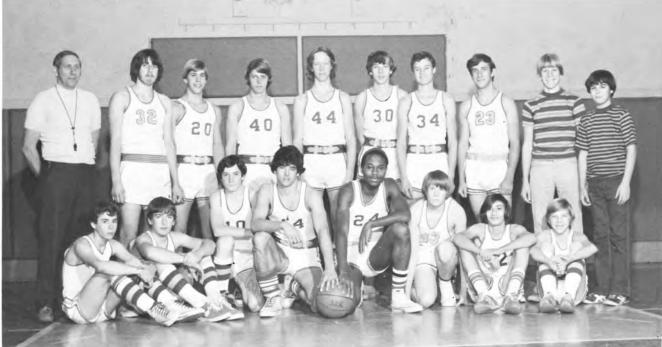

Compliments of Flo and Charlie at the ROSE-MERRY INN

Congratulations, Class of  $\ensuremath{^{77\text{--}}\text{THE}}$  KNAPP FAMILY

First Row: S. Meyer, G. McConnell, J. Daub, C. Kelly, P. Pierce, D. Meyer, J. Hector. Second Row: B. Heinle, H. Rutz, H. Kearney, G. Kearney, Coach Walsh, T. Kelly and D. Stuart, Managers.