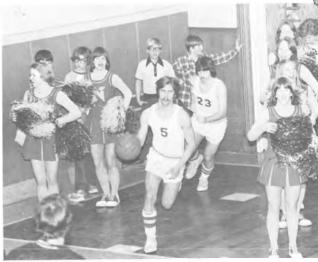

The girl's basketball team would like to thank our coach, Mrs. Bliss, for all the help she gave us.

Bottom Row: D. DeMauro, T. Meyer, J. Lang, D. Meyer. Top Row: C. Kelly, B. Hankins, G. McConnell, Coach Vecchiarella, S.Siegel, G. Shaffer, M. Milani.