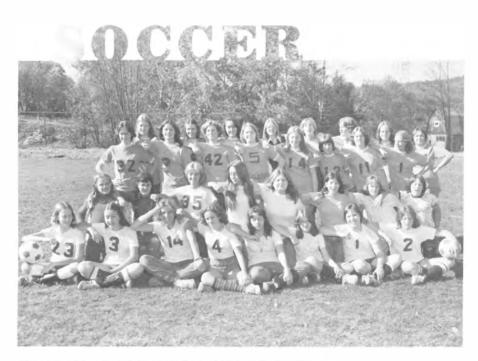

#### VARSITY

D. Creamer, V. Kelly, E. Stirna, S. Tegeler, G. Rohrmann, A. Wolfe, E. Wolfe, Z. Scheuren, M. Falk, M. Smith, S. Creamer, C. Treverton, J. Daily, M. Stirna, Coach Bliss, Managers: C. Barnes, K. Hankins, D. Russo, S. Sheuren, R. Wolfe.

#### J. V.

S. Lehr, L. Abel, B. Lang, D. Garde, D. Meckle, B. Lehr, T. Huebner, F. Fuller, K. Carlson, P. Treverton, C. Ropke, B. Strumfler.

The girl's soccer team had an exciting season. They ended up with 4 wins and 3 losses but they sure did have alot of fun.

At this time we would like to thank Mrs. Bliss for being a great coach. Mrs. Bliss was the one who helped us have a good time and most of the time she was the cause of the good times. She even let us have practice in the rain and mud! The soccer

team would also like to thank the managers for getting us soda and for being around when we needed them.

The Senior girls who participated in soccer would like to wish the soccer team success in the future.

We hope you have as many good times as we did throughout the soccer season.

The 1976 soccer season started out well, with 20 guys going out and for a change, remaining on the team for a whole season. The first half wasn't what we expected. The defense gave up a lot of goals and the offense didn't score many, but there was a lot of enthusiasm and hustle. The team improved with every game. With the opining of the 2nd half, we took out 1st victory at Forest City in two overtimes 2-1. The next game we scored our greatest amount of goals in one game and tied Western Wayne 4-4. We continued to give it our best, and came much closer to teams which had beaten us by wider margins in the 1st half. We were never out of any game, and lost a lot of cliffhangers. We owe our great improvement and team spirit, which as been lacking in the last few years, to coach Robert Elco.