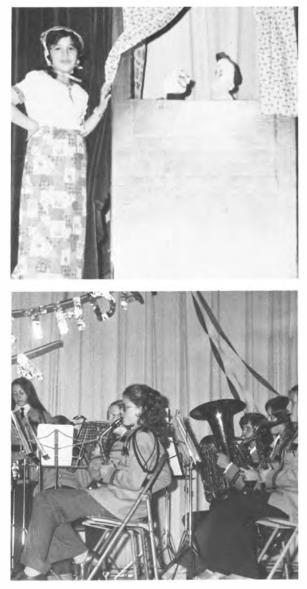

#### Band

w 1; Michael Gilbert, omas Meyer, Mary lk, Maureen Smith, eryl Crandall, Laura geals, Jean Gabriel, thleen Hankins, Cindy aus, MaryAnn Furk. w 2: Allan Reith. arlotte Francis, Cindy nnedum, Nardina scano, Roberta Grund, rlene Rembish, Sunne Teglar, Gloria hrmann, Patty Gilrt, Donna Drollinger rs. Henke.

### **Spring Concert**

The Spring Concert of 1976 evolved around the entire school. It was well attended by the parents and students of N.H.S. The band played such songs as "Spirit of '76" and Time in a Bottle." The Chorus did a fine job singing while the rest of the entertainment was supplied by third through twelfth grades.