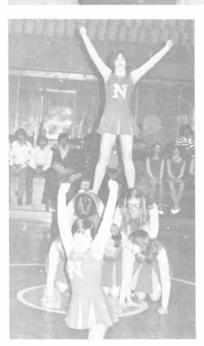

Compliments of DELAWARE MEDICAL CENTER

Compliments of FRED and MELVA TEGELER

The Varsity Cheerleading team consisted of Judy Tenbus, Gloria Rohrmann, Ann Wolfe, Suzanne Tegeler, Susan Creamer, Maureen Smith, Valerie Kelly, and Tammi Huebner.

The Junior Varsity consists of Felicia Fuller, Zane Scheuren, Debbie Creamer, Lisa Abel, SusanLehr, and Betsy Lang. Both the J.V. and Varsity did a wonderful job this season.

The Girls Varsity Team consists of seven girls. The captain was Eileen Wolfe. The co-captain was Sue Creamer and the others were: Ann Wolfe, Maureen Smith, Kelly Holbert, Jeanette Daily, and Mary Stirna.