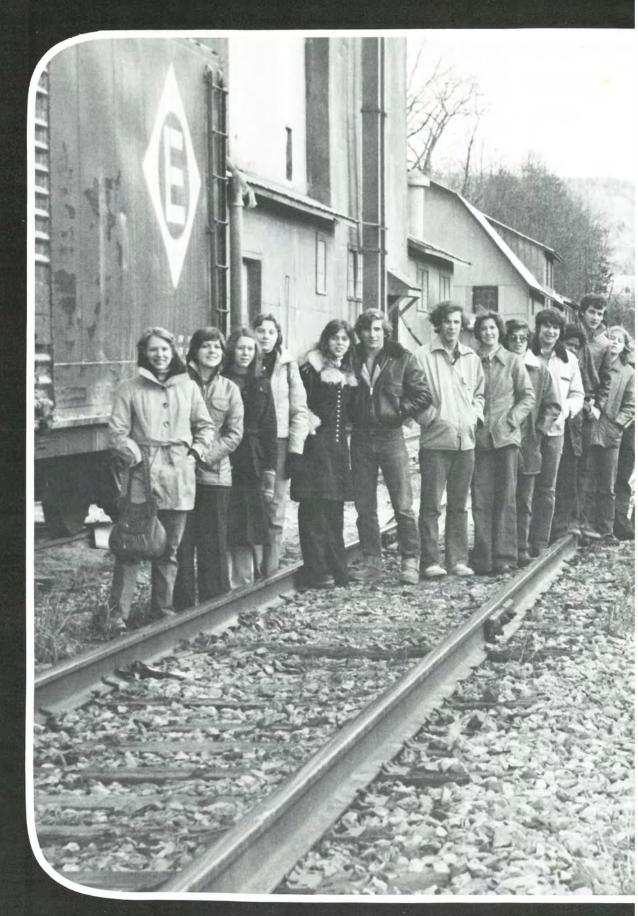

They thought Watergate was the ultimate scandal until the Seniors hit Washington....

#### **Trucking Off To**

Compliments of The United National Bank

#### Doin' It All In Our Nation's Capitol

#### .....Washington

The River Bank--Narrowsburg, Callicoon

Compliments of the United National Bank

The River Bank -- Sparrowbush, Ouddebackville