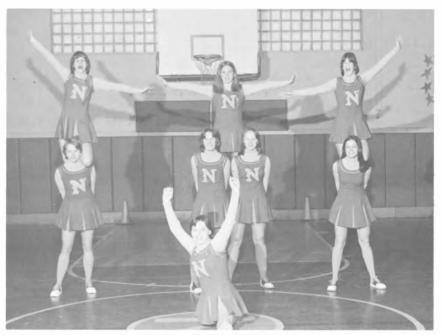

Compliments of DELAWARE MEDICAL CENTER

Compliments of FRED and MELVA TEGELER

The Varsity Cheerleading team consisted of Judy Tenbus, Gloria Rohrmann, Ann Wolfe, Suzanne Tegeler, Susan Creamer, Maureen Smith, Valerie Kelly, and Tammi Huebner.

The Junior Varsity consists of Felicia Fuller, Zane Scheuren, Debbie Creamer, Lisa Abel, SusanLehr, and Betsy Lang. Both the J.V. and Varsity did a wonderful job this season.

The Girls Varsity Team consists of seven girls. The captain was Eileen Wolfe. The co-captain was Sue Creamer and the others were: Ann Wolfe, Maureen Smith, Kelly Holbert, Jeanette Daily, and Mary Stirna.