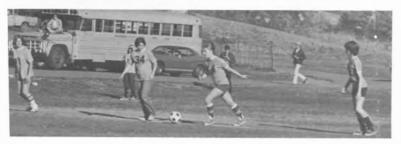

We hope you have as many good times as we did throughout the soccer season.

The 1976 soccer season started out well, with 20 guys going out and for a change, remaining on the team for a whole season. The first half wasn't what we expected. The defense gave up a lot of goals and the offense didn't score many, but there was a lot of enthusiasm and hustle. The team improved with every game. With the opining of the 2nd half, we took out 1st victory at Forest City in two overtimes 2-1. The next game we scored our greatest amount of goals in one game and tied Western Wayne 4-4. We continued to give it our best, and came much closer to teams which had beaten us by wider margins in the 1st half. We were never out of any game, and lost a lot of cliffhangers. We owe our great improvement and team spirit, which as been lacking in the last few years, to coach Robert Elco.

First Row: Jeff Daub, Brett Hankins, Danny Daub, Keith Weber, David DeMauro, John Lang, Allan Reith, Peter Hankins, John Hector. Second Row: Scott McConnell, David Meyer, Scott Seigel, Tim Kelly, John Creamer, Mark Tyler, Robert Campis, Coach Elco, and John Stirna.