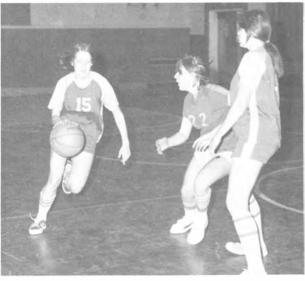

The Junior Varsity consists of Felicia Fuller, Zane Scheuren, Debbie Creamer, Lisa Abel, SusanLehr, and Betsy Lang. Both the J.V. and Varsity did a wonderful job this season.

The Girls Varsity Team consists of seven girls. The captain was Eileen Wolfe. The co-captain was Sue Creamer and the others were: Ann Wolfe, Maureen Smith, Kelly Holbert, Jeanette Daily, and Mary Stirna.

Compliments of MEMORY LANE, Walt and Diana

The Girls' Junior Varsity had many talented girls this year. The team consisted of Elana Stirna, captain, Deb Creamer, co-captain, Carol Ropke, Zane Scheuren, Donna Garde, Denise Lorper, Lorraine Milani, and Patty Treverton.

The girl's basketball team would like to thank our coach, Mrs. Bliss, for all the help she gave us.

Bottom Row: D. DeMauro, T. Meyer, J. Lang, D. Meyer. Top Row: C. Kelly, B. Hankins, G. McConnell, Coach Vecchiarella, S.Siegel, G. Shaffer, M. Milani.