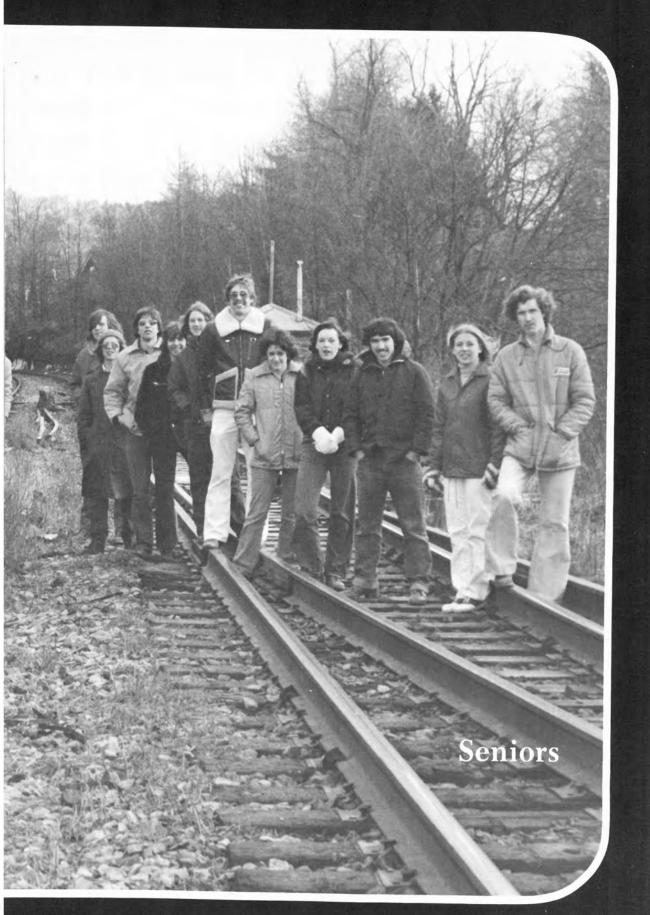

They thought Watergate was the ultimate scandal until the Seniors hit Washington....

#### **Trucking Off To**

Compliments of The United National Bank

#### Doin' It All In Our Nation's Capitol

#### .....Washington

The River Bank--Narrowsburg, Callicoon

Compliments of the United National Bank

The River Bank -- Sparrowbush, Ouddebackville