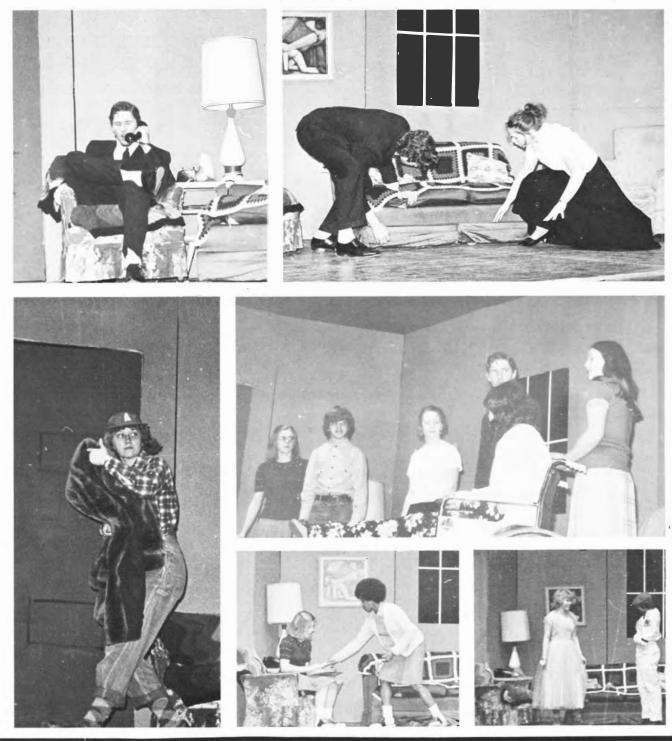

# THE CUSTARD CAPER

#### A THREE-ACT COMEDY

Performed by

## The Class Of '77 PARK THEATRE March 25, 26

CAST

| Mr. Bentley P | Peter Pierce | LanceJoh            | n Hector  |
|---------------|--------------|---------------------|-----------|
| Mrs. Bentley  | Brenda Orr   | Paul Rober          | rt Berger |
| Lois          | a Rohrmann   | Georgie Debbie B    | Bennedum  |
| Grandma Cindy | y Treverton  | Valerie Scott Pa    | am Smith  |
| Jean          | ladys Colon  | Charlie Hooper Dave | DeMauro   |
| Cora Mae E    | ileen Wolfe  | Detective Day       | ve Meyer  |

Stage Manager: Debbie Ford Director: Mr. DeGaetani

Good Luck class of '77 KELLY'S HOME FOR ADULTS