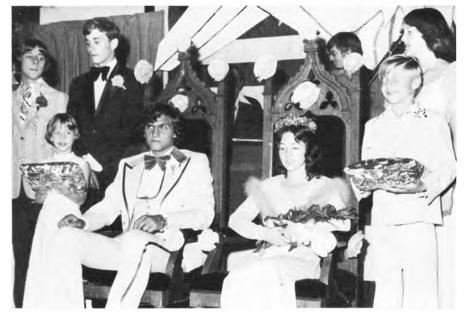

# PROM

The 1976 Junior Prom was held at the Lenape Tavern. The chaperones for the evening were Mr. and Mrs. Jaggie and Mr. and Mrs. Scheuren. Eileen Hector and Mike Milani were crowned Queen and King at midnight. The crown bearers for the prom were Susie Huebner and John Meyer.