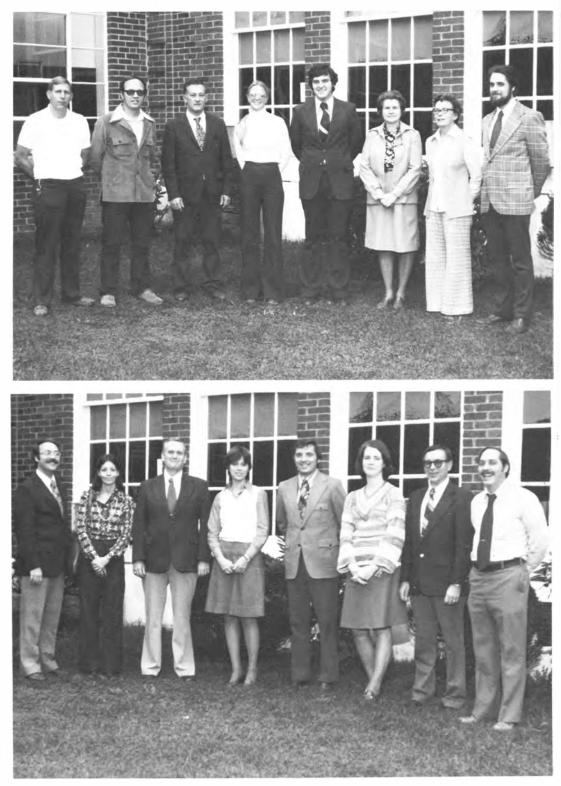

#### **Eighth Grade**

First Row: K. Badstein, R. Henning, R. Zaccari, L. O'Connell, J. Loeffel, D. Stuart, F. Malyseka, J. Barnes, J. Lather, J. Garde. Second Row: A. Whitman, J. Stirna, P. Fuchs, C. Francis, L. Kraus, L. Milani, L. Meckle, A. Hiller, E. Bickel, T. Ritz, C. Bennedum, J. Brock, D. Lorper, D. Rembish, A. Kearney, D. Drollinger, D. Daily, M. Cosgrove, L. Padu. Third Row: M. Gartner, M. Terrano, A. Feldhusen, R. Abel, P. Gilbert. Below Left To Right: Mr. Elco--Physical Education, Mr. Scheuren--Science, Mr. DeSantis--Industrial Arts, Mrs. Bliss--Physical Education, Mr. Anderson--Science, Mrs. Henke--Music, Mrs. Poley--Home Economics, Mr. Bosch--Art.

Above Left To Right: Mr.Schatz--Social Studies, Mrs. Schatz--English, Mr. Wolfe--Libraian, Mrs. St. Onge--Business, Mr. Bea--Spanish, Mrs. Jaggie--Social Studies, Mr. Martin--Mathematics, Mr. McCammon--English.