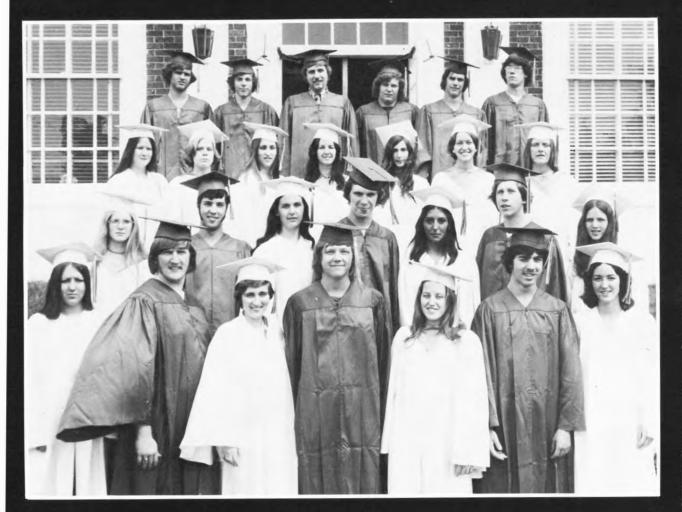

## Graduation

Class of 1976

Top Row: Mike Milani, Akkan Orr, Donald Neiger, Craig Holbert, Craig Heinle, Glenn Fraser. Second Row: Linda Herrmann, Kathy Schalck, Laurie Gavitt, Lynn Hankins, Pam Smith, Janet Myers. Third Row: Jennifer Hallock, Louis Vannatta, Christine Barotti, Dave Casterline, Nancy Badstein, Gary Shaffer, Mary Schafer. Bottom Row: Linda Badstein, Walter Tyler, Nancy Kelly, Richard Ericksen, Kathy Hawker, Alex Groudas, Eileen Hector.