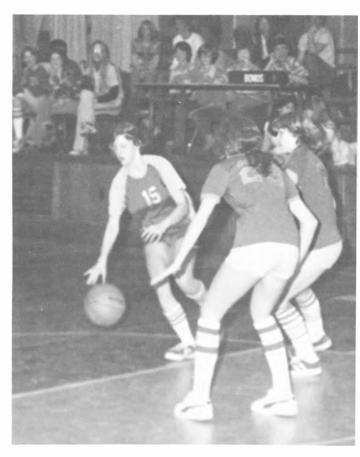

The Junior Varsity consists of Felicia Fuller, Zane Scheuren, Debbie Creamer, Lisa Abel, SusanLehr, and Betsy Lang. Both the J.V. and Varsity did a wonderful job this season.

The Girls Varsity Team consists of seven girls. The captain was Eileen Wolfe. The co-captain was Sue Creamer and the others were: Ann Wolfe, Maureen Smith, Kelly Holbert, Jeanette Daily, and Mary Stirna.

The girl's basketball team would like to thank our coach, Mrs. Bliss, for all the help she gave us.

Bottom Row: D. DeMauro, T. Meyer, J. Lang, D. Meyer. Top Row: C. Kelly, B. Hankins, G. McConnell, Coach Vecchiarella, S.Siegel, G. Shaffer, M. Milani.