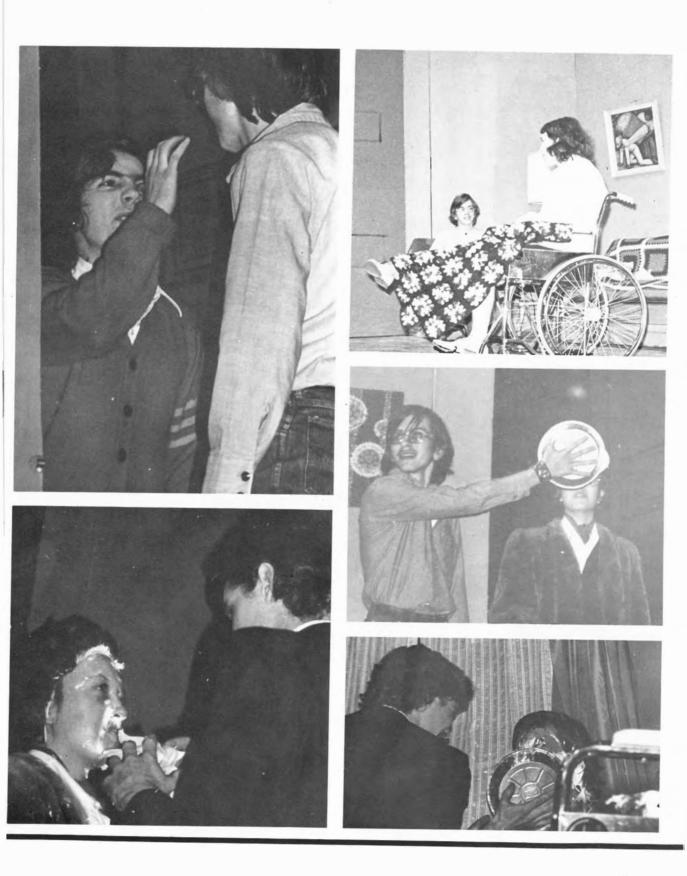

# THE CUSTARD CAPER

#### A THREE-ACT COMEDY

Performed by

## The Class Of '77 PARK THEATRE March 25, 26

CAST

| Mr. Bentley P | Peter Pierce | LanceJoh            | n Hector  |
|---------------|--------------|---------------------|-----------|
| Mrs. Bentley  | Brenda Orr   | Paul Rober          | rt Berger |
| Lois          | a Rohrmann   | Georgie Debbie B    | Bennedum  |
| Grandma Cindy | y Treverton  | Valerie Scott Pa    | am Smith  |
| Jean          | ladys Colon  | Charlie Hooper Dave | DeMauro   |
| Cora Mae E    | ileen Wolfe  | Detective Day       | ve Meyer  |

Stage Manager: Debbie Ford Director: Mr. DeGaetani

Good Luck class of '77 KELLY'S HOME FOR ADULTS