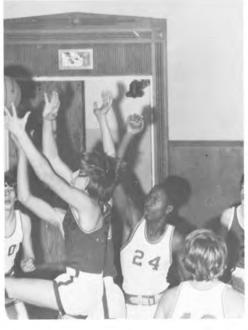

The girl's basketball team would like to thank our coach, Mrs. Bliss, for all the help she gave us.

Bottom Row: D. DeMauro, T. Meyer, J. Lang, D. Meyer. Top Row: C. Kelly, B. Hankins, G. McConnell, Coach Vecchiarella, S.Siegel, G. Shaffer, M. Milani.