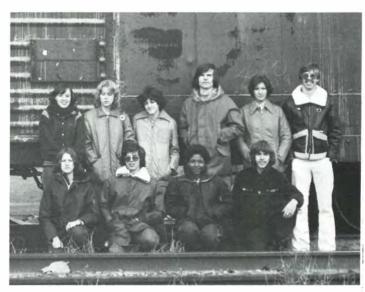

#### **Honor Society**

P. Smith, D. Groudas, J. Myers, B. Milani, Mr. Scheuren, R. Berger, J. Lang, D. Meyer

Front Row: C. Francis, L. Russo, K. Huebner, W. Schalck. Back Row: Mr. Aber, Coach, H. Rutz, T. Kelly, J. Lang.