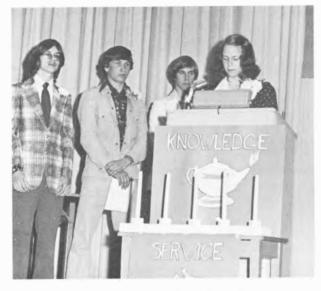

### **Honor Society Induction**

Front Row: R. Berger, P. Smith, B. Milani, D. Meyer, J. Lang, D. Groudas, J. Myers. Back Row: Mr. Scheuren, K. Hawker, J. Hallock, K. Schalk, L. Hankins, P. Engelmann, N. Drollinger

Back Row (Parents): Mrs. Huebner, Mrs. Meyer, Mr. and Mrs. Smith, Mr. and Mrs. Lang, Mrs. Berger, Mrs. Groudas, Mrs. Myers

Comliments of SONNY'S EXXON SERVICE, Narrowsburg--252-3944