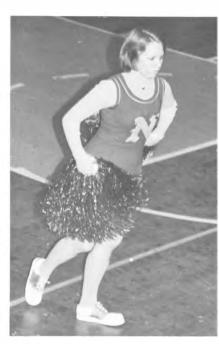

Compliments of DELAWARE MEDICAL CENTER

Compliments of FRED and MELVA TEGELER

The Varsity Cheerleading team consisted of Judy Tenbus, Gloria Rohrmann, Ann Wolfe, Suzanne Tegeler, Susan Creamer, Maureen Smith, Valerie Kelly, and Tammi Huebner.

The Junior Varsity consists of Felicia Fuller, Zane Scheuren, Debbie Creamer, Lisa Abel, SusanLehr, and Betsy Lang. Both the J.V. and Varsity did a wonderful job this season.

The Girls Varsity Team consists of seven girls. The captain was Eileen Wolfe. The co-captain was Sue Creamer and the others were: Ann Wolfe, Maureen Smith, Kelly Holbert, Jeanette Daily, and Mary Stirna.