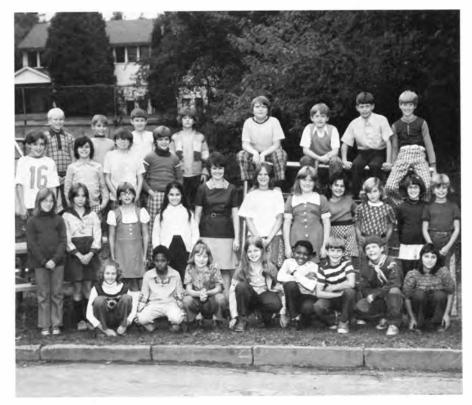

#### Sixth Grade

First Row: J. Fischer, G. Ryden, C. Kraus, K. Hankins, K. Herrmann, C. Coen, Second Row: P. Reiser, J. Tampone, M. Welz, S. Hallock, R. Lehr, E. O'Connell, F. Anderson, J. Utegg. Third Row: D. Barnes, D. Drollinger, D. Burroughs, C. Kelly, H. Meckle, R. Malyszka, S. Indelicato, Mr. Walsh.

First Row: J. Kelty, K. Fuller, S. McConnell, B. Falk, J. Beierlein, K. Padu. Second Row: M. Neiger, G. Cortese, P. Toscano, L. Lyons, J. Buddenhagen, T. Buscardo Third Row: D. Gilbert, A. White, S. Knapp, L. Meckle, K. Kraus, R. Swendsen, C. Barnes, Mrs. Cheng.