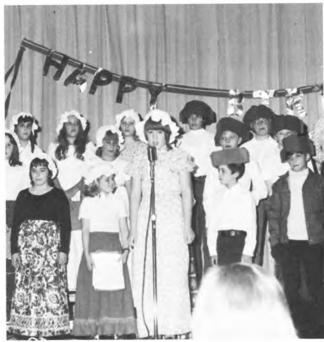

### **Spring Concert**

The Spring Concert of 1976 evolved around the entire school. It was well attended by the parents and students of N.H.S. The band played such songs as "Spirit of '76" and Time in a Bottle." The Chorus did a fine job singing while the rest of the entertainment was supplied by third through twelfth grades.