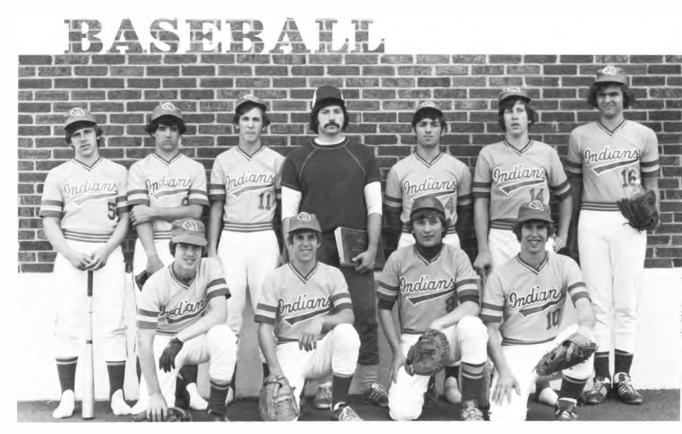

The '76 N.H.S. Indians had a disappointing year, but there were some bright spots. The breaks seemed to always go the other way, but the Indians didn't quit. They won their first game in Roscoe, as Cliff Kelly homered and pitched the team to victory. Mike Milani, the only senior on the squad, sparked the next N.H.S. victory against Tri-Valley with some tremendous hitting. This was to be the Indians' final victory, but the team, which was made up of mostly juniors, kept improving. Cliff Kelly was the main standout, leading the team in batting and pitching. Coach Vecchiarella hopes that his young team has matured enough to make N.H.S. a contender this year.