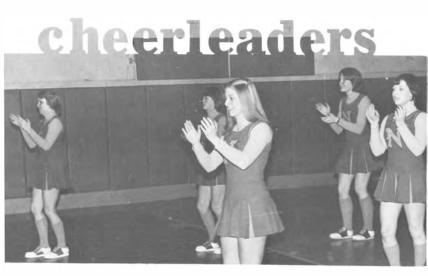

Compliments of DELAWARE MEDICAL CENTER

Compliments of FRED and MELVA TEGELER

The Varsity Cheerleading team consisted of Judy Tenbus, Gloria Rohrmann, Ann Wolfe, Suzanne Tegeler, Susan Creamer, Maureen Smith, Valerie Kelly, and Tammi Huebner.

The Junior Varsity consists of Felicia Fuller, Zane Scheuren, Debbie Creamer, Lisa Abel, SusanLehr, and Betsy Lang. Both the J.V. and Varsity did a wonderful job this season.

The Girls Varsity Team consists of seven girls. The captain was Eileen Wolfe. The co-captain was Sue Creamer and the others were: Ann Wolfe, Maureen Smith, Kelly Holbert, Jeanette Daily, and Mary Stirna.