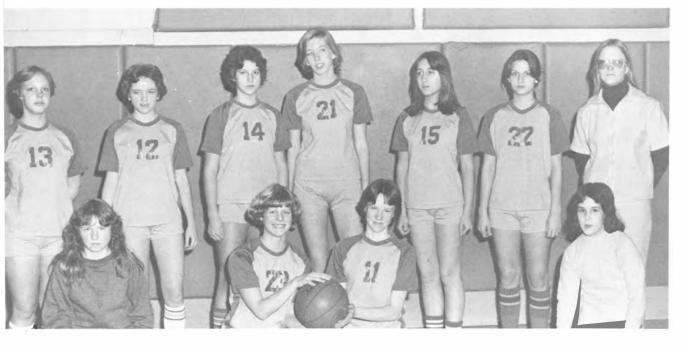

The Junior Varsity consists of Felicia Fuller, Zane Scheuren, Debbie Creamer, Lisa Abel, SusanLehr, and Betsy Lang. Both the J.V. and Varsity did a wonderful job this season.

The Girls Varsity Team consists of seven girls. The captain was Eileen Wolfe. The co-captain was Sue Creamer and the others were: Ann Wolfe, Maureen Smith, Kelly Holbert, Jeanette Daily, and Mary Stirna.

Compliments of MEMORY LANE, Walt and Diana

The Girls' Junior Varsity had many talented girls this year. The team consisted of Elana Stirna, captain, Deb Creamer, co-captain, Carol Ropke, Zane Scheuren, Donna Garde, Denise Lorper, Lorraine Milani, and Patty Treverton.