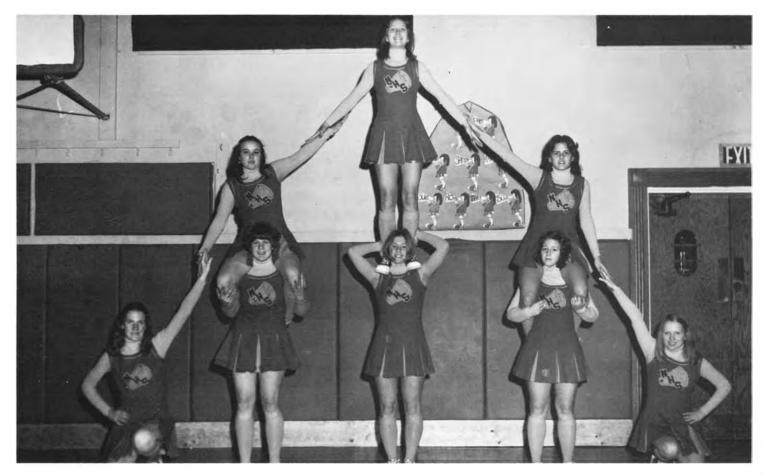

# **SOPHOMORES**

CLOCKWISE FROM TOP: Howie, President, Kelly, Vice resident, Roe, Student Council Rep., Vals, Secretary, Sue, reasurer.

pen Door Exchange Students: Roy Garnier, Costa Rica, Patty arreño, Chile.