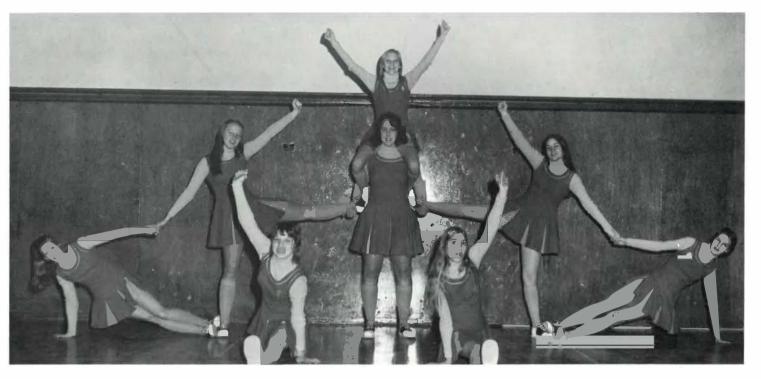

# **SOPHOMORES**

CLOCKWISE FROM TOP: Howie, President, Kelly, Vice resident, Roe, Student Council Rep., Vals, Secretary, Sue, reasurer.

pen Door Exchange Students: Roy Garnier, Costa Rica, Patty arreño, Chile.