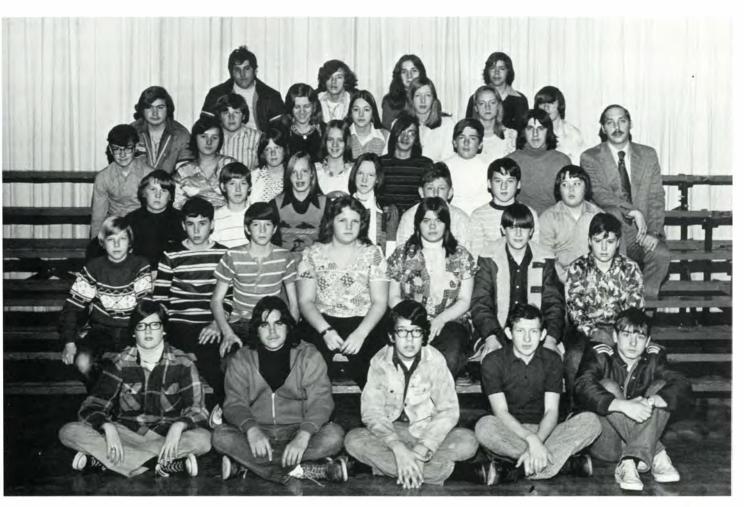

# Eighth Grade

st ROW: J. Terwilliger, E. Jucino, D. Reiser, M. Gardner, R. Wilson. 2nd ROW: E. Fuchs, G. Hankins, D. Cortese, S. Ericksen, D. Fahnestock, S. Campfield, T. Ritz. 3rd ROW: W. Schalck, T. Huebner, Z. Scheuren, D. Creamer, C. Gabriel, D. Lake, C. leynolds. 4th ROW: W. Berger, C. Skinner, F. Fuller, S. Lehr, L. Russo, J. Barnes, M. Tyler, Mr. McCammon. 5th ROW: G. trumpfler, R. Swendsen, B. Lang, L. Abel, C. Ropke, K. Casterline, C. Grosser. 6th ROW: D. Mastro, W. Gardner, S. Swendsen, '. Malyszka.