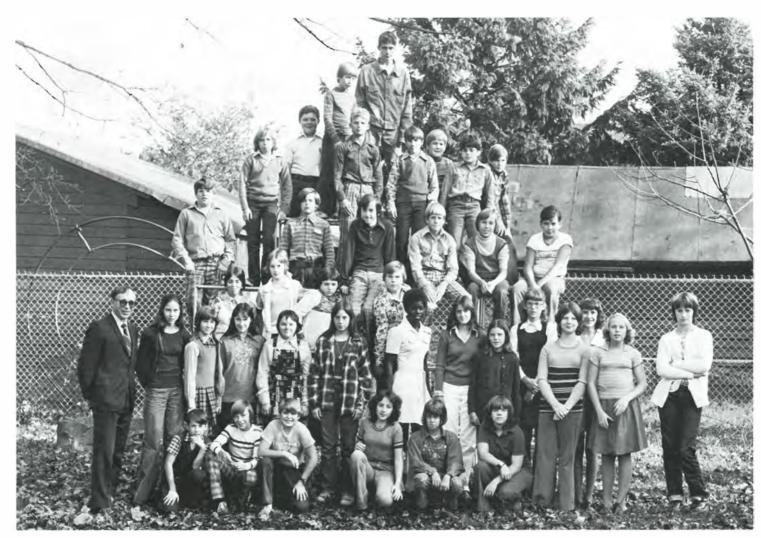

## Seventh Grade

FRONT ROW: C. Wilson, J. Loeffel, D. Stuart, J. Garde, A. Feldhusen, J. Brock, SECOND ROW: Mr. Martin, D. Dailey, L. Meckle, L. Kraus, M. Cosgrove, C. Badstein, C. Francis, L. Milani, P. Peterson, E. Bickel, D. Drollinger, D. Rembish, B. Eldred THIRD ROW: N. Toscano, C. Bennedum, T. Ritz, A. Hiller FOURTH ROW: L. Grosch, R. Gartner, R. Hennig, J. Stirna, M. Dziga, R. Zaccari FIFTH ROW: S. Schilling, H. Deighton, M. Gilbert, K. Huebner, J. Barnes, G. Siegel, L. O'Connell TOP ROW: R. Abel, T. Healy