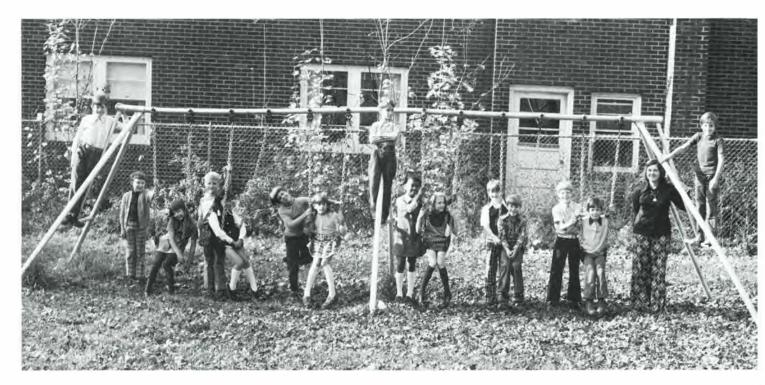

# **SOPHOMORES**

CLOCKWISE FROM TOP: Howie, President, Kelly, Vice resident, Roe, Student Council Rep., Vals, Secretary, Sue, reasurer.

pen Door Exchange Students: Roy Garnier, Costa Rica, Patty arreño, Chile.