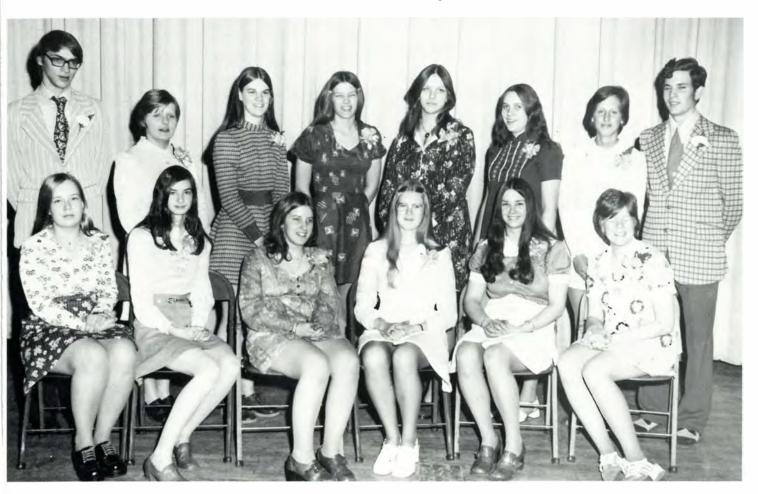

# **SOPHOMORES**

CLOCKWISE FROM TOP: Howie, President, Kelly, Vice resident, Roe, Student Council Rep., Vals, Secretary, Sue, reasurer.

pen Door Exchange Students: Roy Garnier, Costa Rica, Patty arreño, Chile.