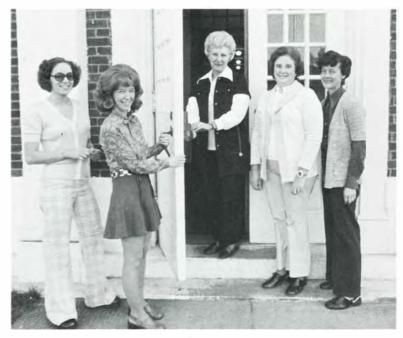

# Administration

Mr. Kilker Principal

Mr. Vecchiarella Guidance

Mr. Cordillo, Psychologist

Ms. Mullally, 2nd Grade

Mrs. Hildreth, Speech Therapist

Ms. Flanagan, 4th Grade

Mrs. St. Onge, Business