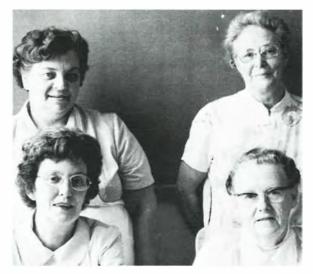

Nurse: Mrs. Knapp

Kinde

SEATED FRONT TABLE (left to right): W. Falk, M. Wilson, K. Klug, R. Bodine, G. Klug, M. Malone, J. Zaccarri, S. Fuchs, J STANDING: D. Vaughn, L. Kelly, P. Kelty, J. Lander, E. Reig W. Janowski, D. Coen, V. Scheuren SECOND ROW STANDIN