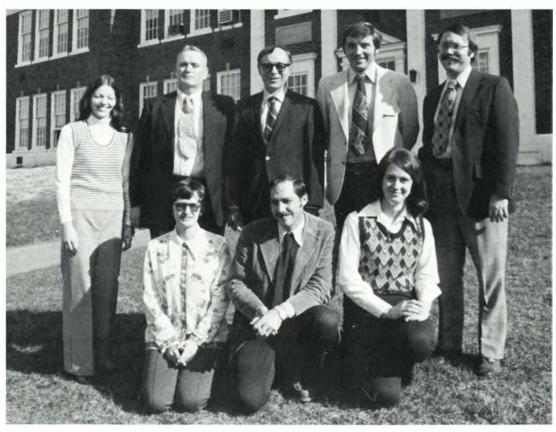

# High School Faculty

STANDING: Mr. DeSantis — Industrial Arts, Mrs. Bliss — Phys. Ed., Mrs. Poley — Home Economics, Mrs. Henke — Music, Mr. Scheuren — Science. KNEELING: Coach Elco — Phys. Ed., Mr. Weiss — Science, Mr. Bosch — Art.

STANDING: Mrs. Schatz — English, Mr. Wolfe — Librarian, Mr. Martin — Math, Mr. Bea — Languages, Mr. Schatz — Social Studies. KNEELING: Mrs. Sutliff — Business, Mr. McCammon — English, Mrs. Jaggie — Social Studies.