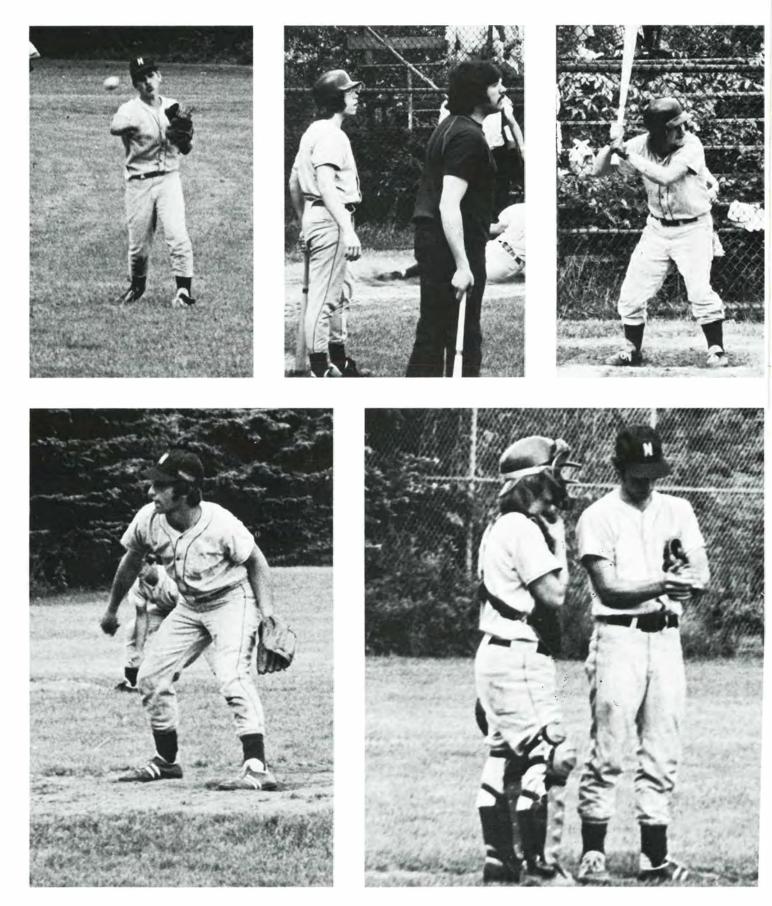

or as President and Nancy Kelly as Vice-President.

Girl of the Year was awarded to Karen Carlsen, and Boy of the Year went to Ron Meyer.

Compliments of Carousel Dairy Bar and Go-Kart Track





Mrs. Bernas Mrs. Lindsay Cheerleader of the Year



Athlete of the Year: Karen Carlsen Cheerleader of the Year: Denise Daub Soccer — Most Valuable Player: Donna Van Name Most Improved Player: Gladys Colon Basketball — Most Valuable Player: Karen Carlsen Most Improved Player: Eileen Wolfe Volleyball — Most Valuable Player: Gloria Rohrmann Softball — Most Valuable Player: Rita Kelly Most Improved: Brenda Orr







Congratulations graduates - Mr. and Mrs. Burkle





Mrs. Bliss, Soccer Mr. Vecchiarella



Mr. Elco, Golf Mr. Klug, Soccer











Compliments of Heinle's General Store

## Baseball



Congratulations — Cy and Betty Hawker



BACK ROW: Coach, Mr. Vecchiarella, J. Daub, P. Pierce, J. Hector, A. Groudas, J. Lang. FRONT ROW: G. McConnell, B. Hankins, R. Meyer, P. Brock, C. Kelly, G. Shaffer

Although losing 9 out of 12 games during the 74–75 season, Narrowsburg's boy's baseball team showed signs of promise. With only 2 seniors on the squad, N.H.S. got off to a very slow start, but came on strong in the end, winning 3 of their last 4 games and challenging the top teams. Ron Meyer did the bulk of the pitching, with help from Kelly and Holbert, and did a fine job. Cliff Kelly was also the team's leading hitter with a .459 batting average. With 7 returning starters N.H.S.'s future looks good.

0



Compliments of the Faculty Group



Good Luck, Class of '76 - Narrowsburg Moto