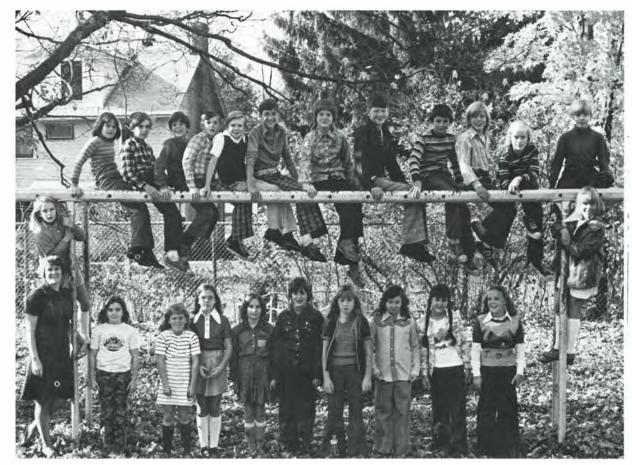

# Eighth Grade

st ROW: J. Terwilliger, E. Jucino, D. Reiser, M. Gardner, R. Wilson. 2nd ROW: E. Fuchs, G. Hankins, D. Cortese, S. Ericksen, D. Fahnestock, S. Campfield, T. Ritz. 3rd ROW: W. Schalck, T. Huebner, Z. Scheuren, D. Creamer, C. Gabriel, D. Lake, C. leynolds. 4th ROW: W. Berger, C. Skinner, F. Fuller, S. Lehr, L. Russo, J. Barnes, M. Tyler, Mr. McCammon. 5th ROW: G. trumpfler, R. Swendsen, B. Lang, L. Abel, C. Ropke, K. Casterline, C. Grosser. 6th ROW: D. Mastro, W. Gardner, S. Swendsen, '. Malyszka.