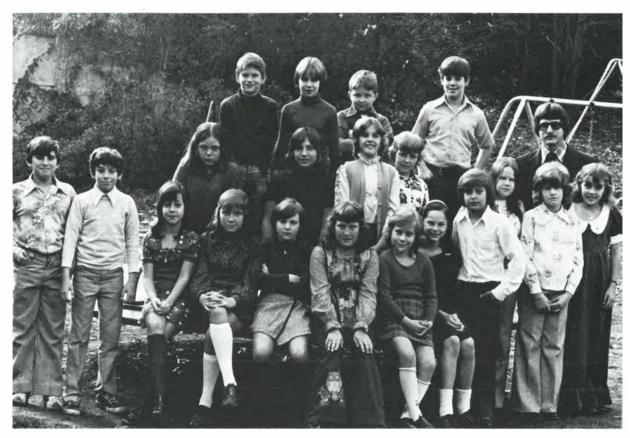

## Seventh Grade

FRONT ROW: C. Wilson, J. Loeffel, D. Stuart, J. Garde, A. Feldhusen, J. Brock, SECOND ROW: Mr. Martin, D. Dailey, L. Meckle, L. Kraus, M. Cosgrove, C. Badstein, C. Francis, L. Milani, P. Peterson, E. Bickel, D. Drollinger, D. Rembish, B. Eldred THIRD ROW: N. Toscano, C. Bennedum, T. Ritz, A. Hiller FOURTH ROW: L. Grosch, R. Gartner, R. Hennig, J. Stirna, M. Dziga, R. Zaccari FIFTH ROW: S. Schilling, H. Deighton, M. Gilbert, K. Huebner, J. Barnes, G. Siegel, L. O'Connell TOP ROW: R. Abel, T. Healy