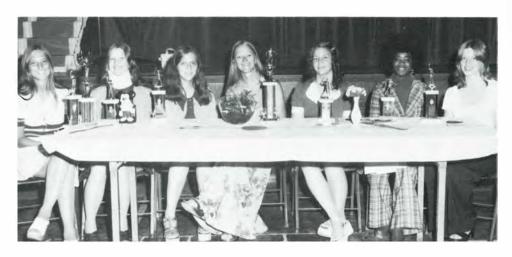

Nurse: Mrs. Knapp

Kinde

SEATED FRONT TABLE (left to right): W. Falk, M. Wilson, K. Klug, R. Bodine, G. Klug, M. Malone, J. Zaccarri, S. Fuchs, J STANDING: D. Vaughn, L. Kelly, P. Kelty, J. Lander, E. Reig W. Janowski, D. Coen, V. Scheuren SECOND ROW STANDIN

er BACK ROW: B. Parks, S. Dailey, S. Fuller, M. Messina, D. Vannatta, Szabo, W. Everett, E. Abel, J. Vaughn

V: C. Garde, R. Lyons, E. Luben, W. Tyler, E. Kilker, M. Feagles, C. vell BACK ROW: D. O'Connell, J. Loeffel, M. Reith, R. Case, K. Knecht, Keil, T. Martin