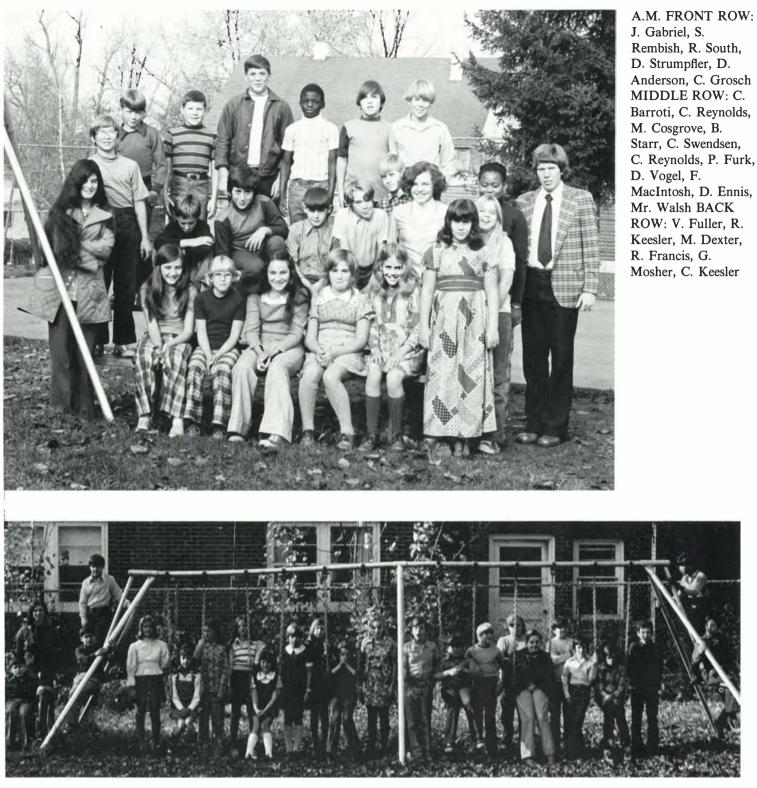

# Third Grade

A.M. FRONT ROW: S. Swendsen, S. Rembish, J. Malone, K. Bascom, C. Deighton, C. Coltellucio, L. Tyler, C. Horizny, L. Badstein, P. Nelson MIDDLE ROW: J. South, K. McIntosh, C. Grosch, A. Szabo LAST ROW: C. Grosch, C. Reynolds, L. Meckle, J. Coltellucio, Mrs. Schalck

P.M. R. Barnes, S. Rasmussen, E. Bickel, C. Kelly, D. Cassol, T. Reith, D. Foster, G. Martin, M. Berry, D. Schalck, G. Feagles, R. Huebner, M. Stirna, M. Zaccari, Mrs. Cheng, K. Janowski