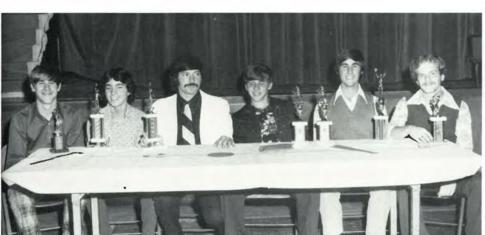

# **SOPHOMORES**

CLOCKWISE FROM TOP: Howie, President, Kelly, Vice resident, Roe, Student Council Rep., Vals, Secretary, Sue, reasurer.

pen Door Exchange Students: Roy Garnier, Costa Rica, Patty arreño, Chile.