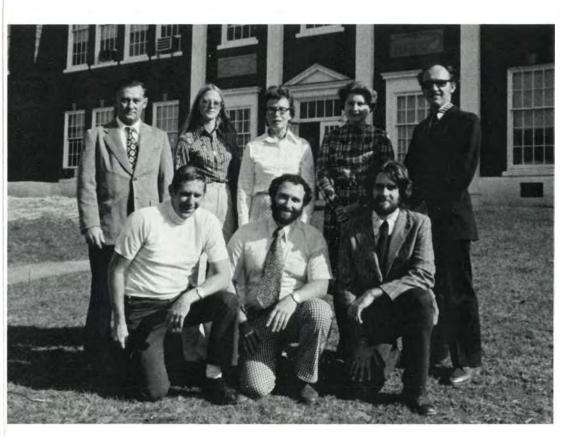

# High School Faculty

STANDING: Mr. DeSantis — Industrial Arts, Mrs. Bliss — Phys. Ed., Mrs. Poley — Home Economics, Mrs. Henke — Music, Mr. Scheuren — Science. KNEELING: Coach Elco — Phys. Ed., Mr. Weiss — Science, Mr. Bosch — Art.

STANDING: Mrs. Schatz — English, Mr. Wolfe — Librarian, Mr. Martin — Math, Mr. Bea — Languages, Mr. Schatz — Social Studies. KNEELING: Mrs. Sutliff — Business, Mr. McCammon — English, Mrs. Jaggie — Social Studies.