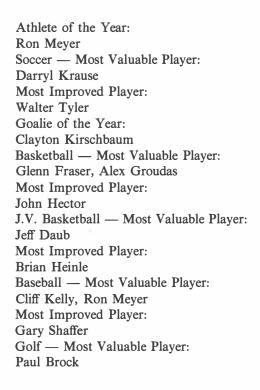

–76 Student Council officers were announced with Eileen Hector as President and Nancy Kelly as Vice-President.

Girl of the Year was awarded to Karen Carlsen, and Boy of the Year went to Ron Meyer.

Compliments of Carousel Dairy Bar and Go-Kart Track





Mrs. Bernas Mrs. Lindsay Cheerleader of the Year



Athlete of the Year: Karen Carlsen Cheerleader of the Year: Denise Daub Soccer — Most Valuable Player: Donna Van Name Most Improved Player: Gladys Colon Basketball — Most Valuable Player: Karen Carlsen Most Improved Player: Eileen Wolfe Volleyball — Most Valuable Player: Gloria Rohrmann Softball — Most Valuable Player: Rita Kelly Most Improved: Brenda Orr







Congratulations graduates - Mr. and Mrs. Burkle





Mrs. Bliss, Soccer Mr. Vecchiarella



Mr. Elco, Golf Mr. Klug, Soccer











Compliments of Heinle's General Store

## Baseball



Congratulations — Cy and Betty Hawker



BACK ROW: Coach, Mr. Vecchiarella, J. Daub, P. Pierce, J. Hector, A. Groudas, J. Lang. FRONT ROW: G. McConnell, B. Hankins, R. Meyer, P. Brock, C. Kelly, G. Shaffer

Although losing 9 out of 12 games during the 74–75 season, Narrowsburg's boy's baseball team showed signs of promise. With only 2 seniors on the squad, N.H.S. got off to a very slow start, but came on strong in the end, winning 3 of their last 4 games and challenging the top teams. Ron Meyer did the bulk of the pitching, with help from Kelly and Holbert, and did a fine job. Cliff Kelly was also the team's leading hitter with a .459 batting average. With 7 returning starters N.H.S.'s future looks good.

0



Compliments of the