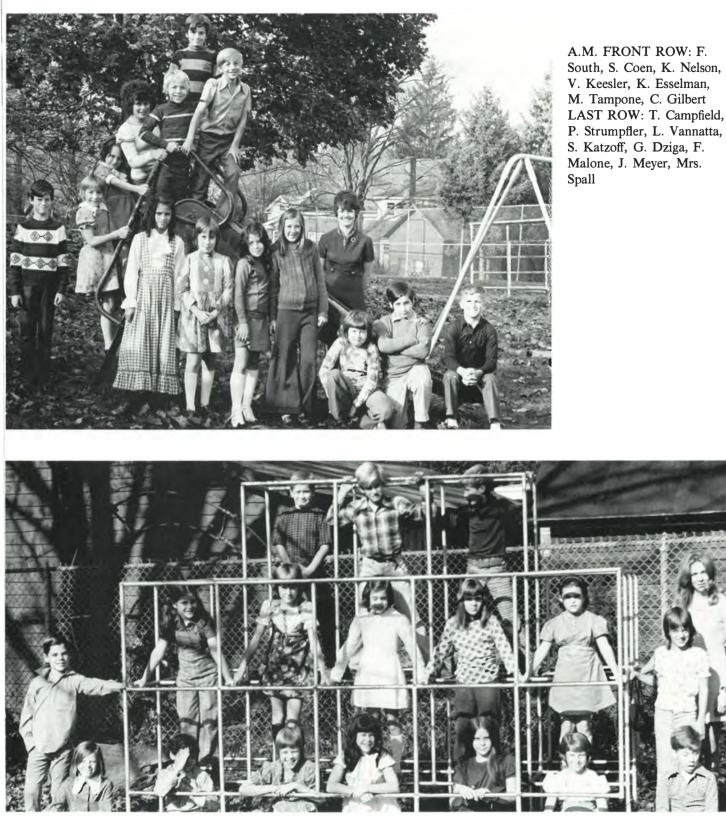

# Fifth Grade

A.M. FRONT ROW: P. Toscano, J. Tampone, G. Cortese, L. Meckle, K. Fuller, R. Swendsen, C. Coen, K. Kraus, J. Beierlein, A. Herrmann, J. Everett, F. Anderson MIDDLE ROW: A. White, D. Gilbert, D. Drollinger, J. Utegg, Mr. Nuttycombe LAST ROW: H. Meckle, K. Herrmann, J. Fischer, S. Indelicato

P.M. FRONT ROW: S. Peterson, Mrs. Schlicting, T. Buscardo, M. Piscopo, M. Welz, C. Kraus, S. Knapp, M. Neiger, L. Lyons, K. Hankins, C. Barnes, J. Buddenhagen LAST ROW: P. Reiser, E. O'Connell, S. McConnell, S. Hallock, B. Falk, C. Kelly, D. Burroughs, D. Barnes, J. Zaccari, R. Malyszka, J. Kelty, R. Lehr