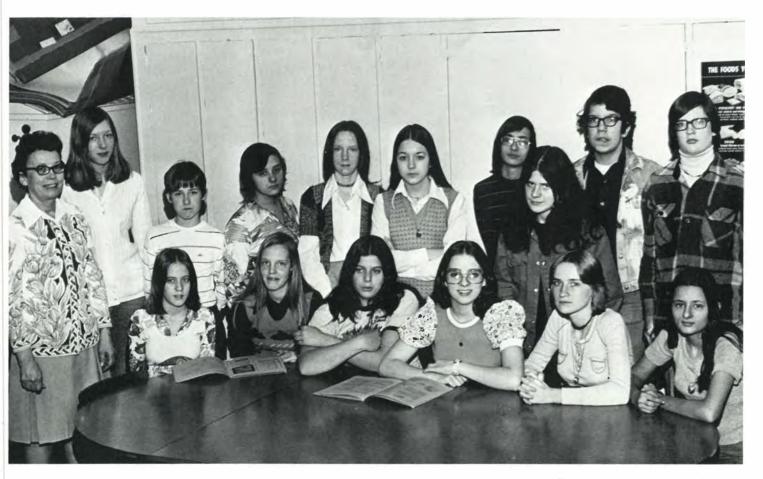

# **SOPHOMORES**

CLOCKWISE FROM TOP: Howie, President, Kelly, Vice resident, Roe, Student Council Rep., Vals, Secretary, Sue, reasurer.

pen Door Exchange Students: Roy Garnier, Costa Rica, Patty arreño, Chile.