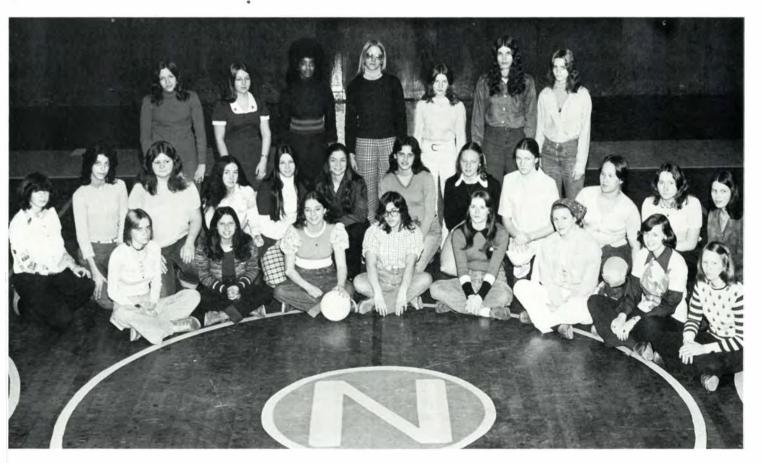

9 win.

I could only feel proud of our girls in how hard they played and how they confronted the superior team and refused to give in. The tears I saw at the end of the game by our girls was that of disappointment, but in this reporter's eyes, was that of pride. Our girls played their hearts out and even though we lost the game they won the hearts and admiration of those who watched them play. One girl stated on the bus, "We'll be back next year."

Congratulations to Mrs. Bliss and her fine group of girls for a job well done.

**Robert W. Elco** 







Roche's Garage, Inc., Callicoon, N.Y. - (914)-887-5150

## Varsity Cheerleaders



Mary, Pam, Roseann Sue, Kathy, Gloria, Brenda, Suzanne







## J.V. Cheerleaders



Ann, Maureen, Kim, Valerie, Judy Tammy, Cindy, Allison

## Volleyball



## Girls J.V.



Left to right — Kim Carlsen, Donna Garde, Roseann Milani, Maureen Smith, Susan Creamer, Kelly Holbert, Ann Wolfe, Tricia Treverton, Allison Badstein.



Forgetting something, Ann??



What action!

Check out that form!

Compliments of Catholic Parish, Pastor Justin Eeles, O.F.M.



















Compliments of Sullum's

## Junior Varsity



BOTTOM ROW — left to right Steve Meyer, Allen Reith, Tom Meyer, Brian Crandall, Kirk Roberts, Keith Weber. BACK ROW — John Creamer, Brian Heinle, Howard Rutz, Cliff Kelly, Brett Hankins, S. Padu, Coach Elco









Best Wishes, The Class of 1978

## Junior & Senior F.H.A.



1st ROW: S. Lehr, Z. Scheuren, C. Grosch, D. Groudas, B. Casterline, M. Keesler. 2nd ROW: Mrs. Poley, C. Ropke, T. Huebner, C. Skinner, D. Creamer, L. Abel, L.