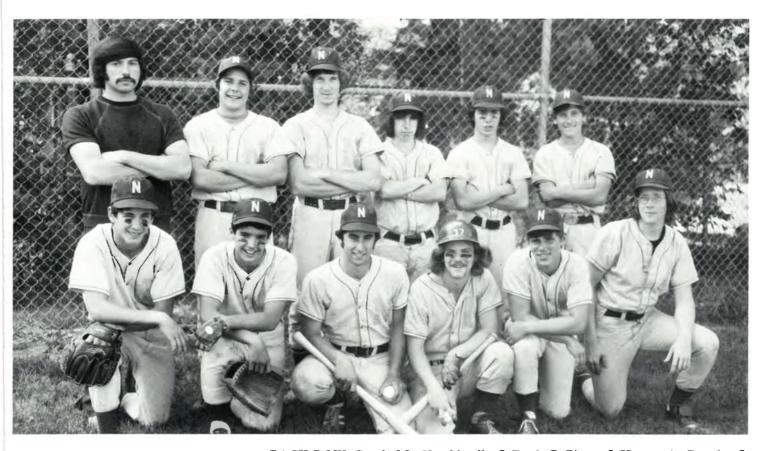

Ron's Body and Fender Shop, Narrowsburg, N.Y.

Ann Wolfe, President, Cliff Kelly, Vice Pres., Tammi Huebner, Secretary-Treasurer.

FIRST ROW KNEELING: Maureen Smith, Patricia Treverton, Donna Garde, Alison Siegel, Joni Furk. SECOND ROW: Mrs. Karen Bliss, Rhonda Katzoff, Kathy Grund, Debbie Meckle, Tommy Meyer, Frank Ennis, Lynda Wilson, Dawn VanTuyl, Kathy Grosch, Jeanette Dailey, Alma Fahnestock, Debbie Kinch, Tammi Huebner, Ann Wolfe, Beth Lehr, Cliff Kelly. THIRD ROW: Keith Weber, Darryl Moe, Danny Daub, Allan Reith, Brian Heinle, Brett Hankins, John Creamer, Robert Campis.