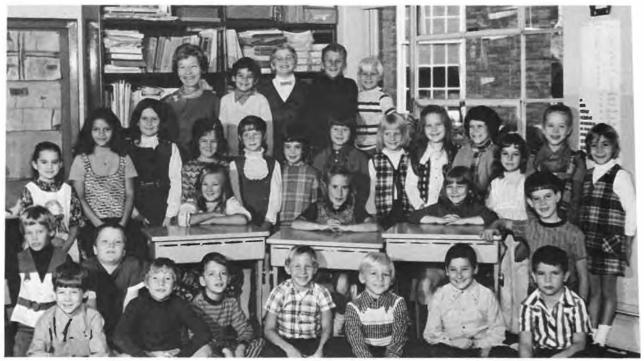

### Mrs. Bernas

ROW 1: L. Christon, M. Rasmussen, D. Barnes, W. Elco, S. Huebner, A. Klug, M. Stirna, W. Zaccari, D. Kraus, M. Garde, J. Loeffel. ROW 2: B. Bodine, V. Scheuren, D. Beck, B. Gettel, J. Kilker, J. McConnell, D. Ludwick, G. Falk, W. Creamer.

ROW 1: K. Meckle, R. Brown. ROW 2: D. Drollinger, C. Fulton, S. Palmer, J. Fahnestock, R. Anderson, T. Nelson. ROW 3: M. Toscano, S. Coltelluccio, A. Coen, L. Hennig, S. Furk.

ROW 1: M. Zaccari, K. Reguin, J. Cohelluccio, G. Martin, B. Lowitv, S.Rasmussen. ROW 2: M. Stirna, S. Swendsen, J. Sheppard, A. Szabo, C. Kelly. ROW 3: D. Foster, B. Meckle, P. Nelson, K. McIntosh, J. South, H. Groudas, D. Cassol, C. Coltelluccio, D. Schalck, C. Deighton. ROW 4: Mrs. Baim, R. Huebner, M. Hector, T. Reith, L. Meckle.