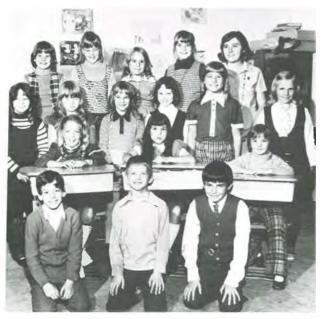

### 8th Grade

ROW 1: R. Lc B. Strumphler Barotti, F. Ca field. ROW 2: Peck, M. Rus C. Badstein. F 3: S. Sebastic C. Reguin, D. I B. Heinle, K. K

ROW 1: D. Hennig, M. Furk, B. Casterline, M. Keesler. ROW 2: M. Stirna, M. Falk, R. Milani, K. Daub, K. Holbert, S. Meyer, H. Rutz. ROW 3: J. Tenbus, D.DiSilvestro, S. Creamer.

ROW 1: D. Van Tuyl, D. Swendsen, V. Kelly, N. Lang, J. Kuen, C.Meyer. ROW 2: L. Mosher, A. Caligiuri, S. Meckle, B. Hankins, R. Grund.