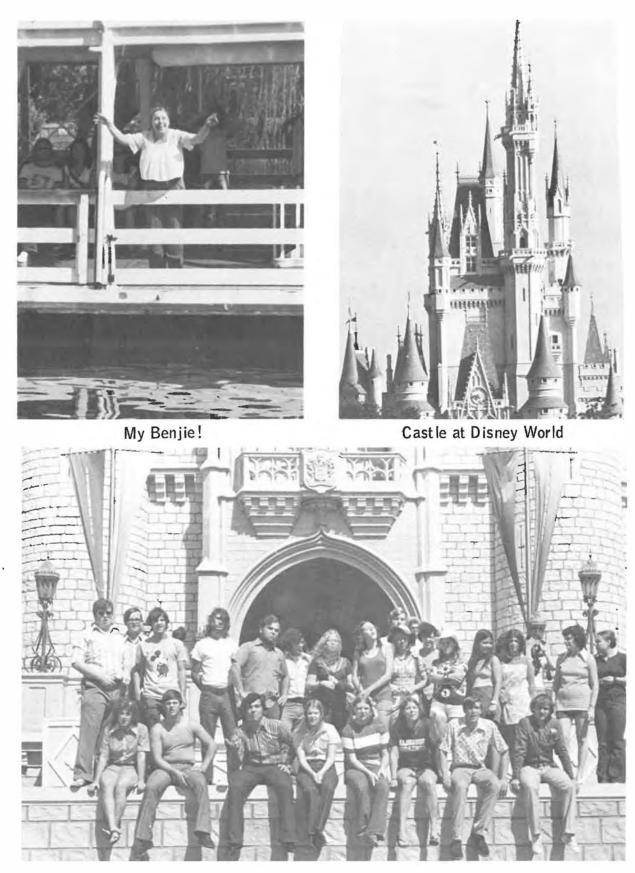

One two--side step

Lava Lover

BillIlliiiiieeeeeee

So what if they got our pictur

Ahh--Benjie will love this.