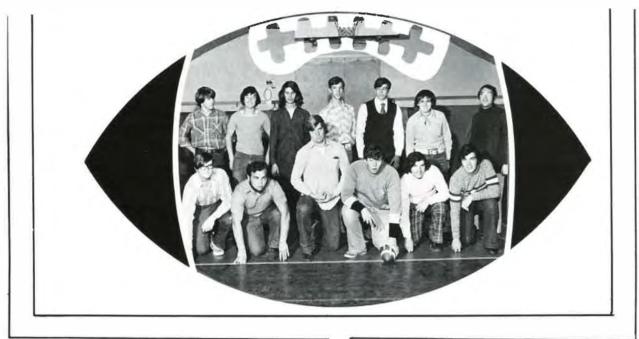

Best wishes to the Class of '74 Louis Meckle, Jr. General Contractor



Stop shaking the ladder!



His socks don't match.



Pssst! Over here.



Let me look good . . . my mommy is watching.



So this is a basketball?



The one who smokes Camel Filters stand out in a crowd.

Success to the Class of '74 Bud's Big Bend Service Station



#### Compliments of Dotty's Dairy Bar & Sunoco Gas



Mrs. Bliss: Our heroes?



The minute you walked in the door . . .



If Dr. Naismith were here today . . .



Is she wearing that thing from soccer?



Bend and stretch, reach for the sky . . .



I have more moves than a can of worms!

Compliments of My Place Motel and Restaurant



J R. V A R S I T Y



Compliments of George Burkle, Inc.



**Compliments of Narrowsburg Kitchens** 

#### Footsaball



UPI NARROWSBURG. Narrowsburg has clinched the league football title in its first year of competition. It has been reported that all -league guarterback Roberts has been offered a professional contract. When asked for a statement, Roberts replied, "One game stick out in my mind. I forget what happened but it was good!" Coach John Schatz gave the following rundown of his club: Our center was Jeff Crandall, he wanted to be like Jim Otto and wear "00" on his jersey but could only fit one. The rest of the offensive line was Emmet Fulton, at right quard the deadliest man in the league; Ernie LaBarr the brains of our offensive line at left guard; known for his aggres-

siveness on and off the field Gary Cochrane at left tackle; and Bob Weber at the right tackle, "the freckle-faced brute." Perso