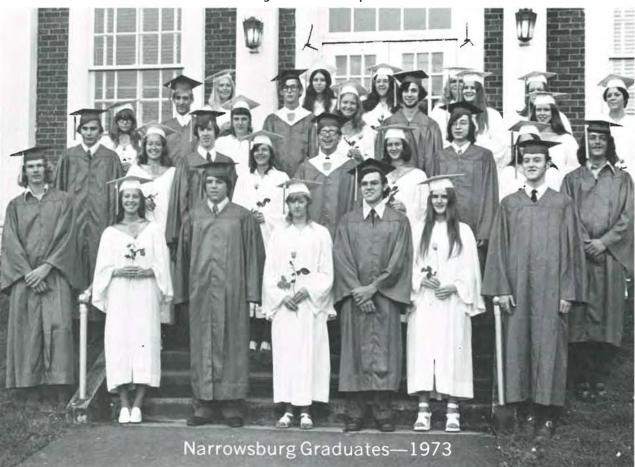

Neunzig, Anna Groudas, Laurie De Santis, Brian De Graw.



College Bowl

Compliments of Mr. and Mrs. Charles Smith and family



Gary Cochrane, Wendy Cortese, Cheryl Shaffer, Bonnie Rutz, Bill Wolfe, Winifred Neunzig, Anna Groudas, Laurie DeSantis, Brian DeGraw.



Induction Ceremony

Compliments of Bob and Helen Dexter

# N.H.S.

live



Don't you DARE, Jeff!



These concert things are nifty!



I wouldn't think of it!



Thank heavens! Last practice!

Our last concert!

#### Compliments of Mountain Lake Meats

#### In Concert



Anybody got a match?



Happiness is having your mother see you in concert.



I wish everyone wouldn't look at me!



Paul and Cheri LIVE at Narrowsburg.

Compliments of Lloyd's Mower Service



etting fitted for caps id gowns.



Taking the official picture.



Compliments of Ed Pierce and Family



Does it sound like Pomp and Circumstance?



I ain't so sure I like this idea.



United Heads for Hemp.



Ten minutes and counting.



Five minutes and counting.



Two minutes and counting.



We have reached our destination.

Compliments of Memory Lane, Walt and Diane



Maureen Dexter, class president, presented the gifts. The first gift was a painting of Lake Huntington, painted by Mary Martin. It is presently mounted in the front hall opposite the cafeteria. The second gift, a magazine rack, is being enjoyed by students and faculty alike, in the library.

Dorothy Stockheimer Opening Speaker.

"It is now time to move forward to that higher stage of accomplishment, to put into practice those things which we have learned. We are living in a time