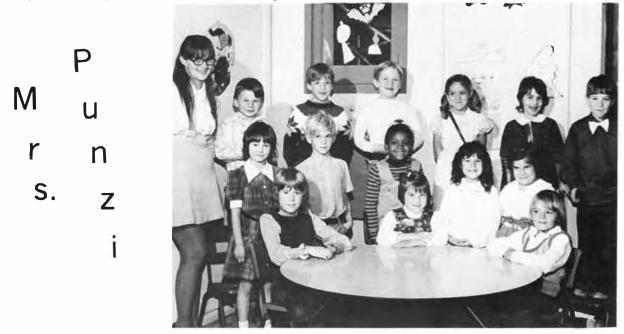

ROW 1: E. Stirna, C. Luben, P. King. ROW 2: L. Vannatta, J. O'Connell, M. Berry, C. Horizney, L. Tyler. ROW 3: Mrs. Punzi, K. Regin, K. Janowski, G. Feagles, L. Badstein, C. Smith, D. Daub.