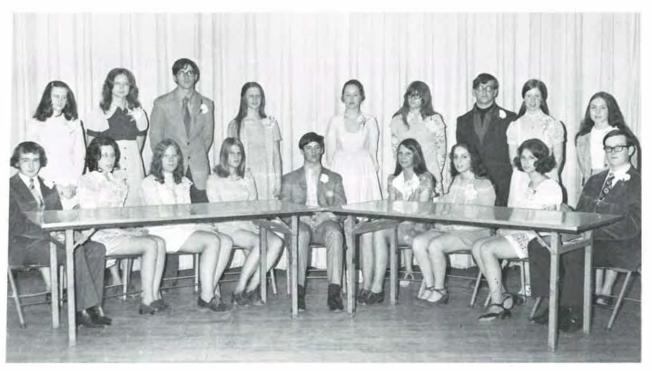

#### FRESHMEN

CLASS OF

**CLASS OFFICERS** 

R

Kelly Kelly Keesler Lang McConnell

Best Wishes Class of '74 Mr. & Mrs. Wm. Berger

Good Luck Mr. & Mrs. George Rutz & Family

Compliments of the Class of '77

#### SOPHOMORES

CLASS OF

YEARBOOK STAFF

#### JUNIORS

CLASS OF

**CLASS OFFICERS** 

Strunk Dexter Powell Buddenhagen Kuen

Daub Meyer Swendson Lindsay Kayser

Pierce Meyer Kuen Miller Barotti

#### SENIORS