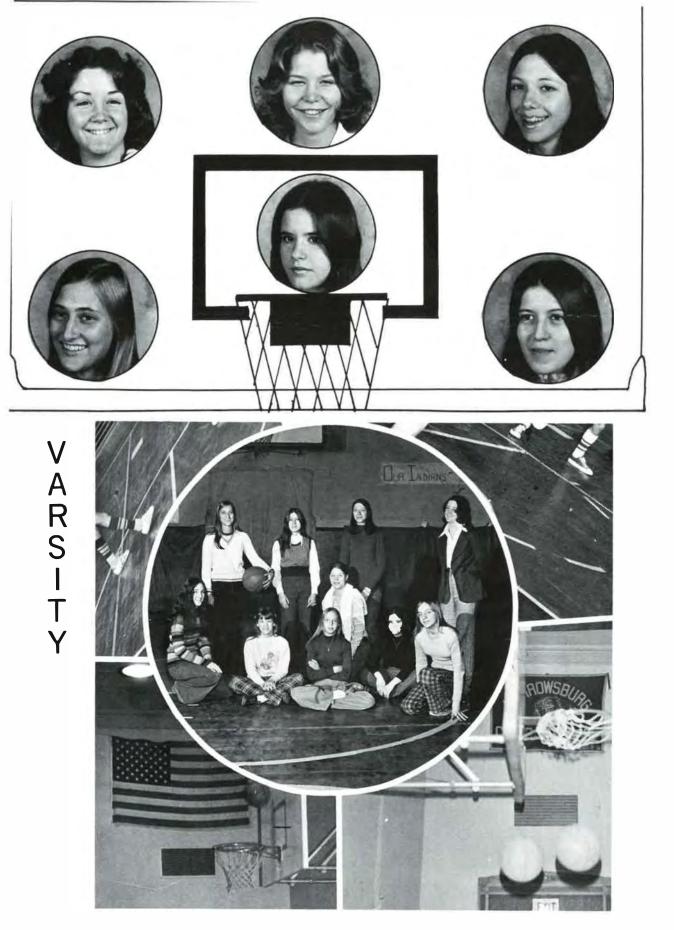

irschbaum, G. McConnell, W. Daley, D. DeMauro.



Compliments of Kelly's Oasis

#### GIRLS' SOCCER



STANDING: Coach K. Bliss, C. Shaffer, W. Cortese, A. Groudas, G. Colon, E. Wolfe Schalk, K. Rohrmann, S. Tegeler, P. Smith, S. Lindsay, B. Orr, Mgrs. K. Casterline Scheuren. KNEE LING: M. Pavese, D. Orr, D. VanName, L. Inzillo, D. Meyer, D. Han K. Carlsen, K. Hawker, G. Rohrmann, L. Hankins, J. Kowsz, B. Katzoff.



**Compliments of Honor Brand Feeds** 



Best wishes to the Class of '74 Louis Meckle, Jr. General Contractor



Stop shaking the ladder!



His socks don't match.



Pssst! Over here.



Let me look good . . . my mommy is watching.



So this is a basketball?



The one who smokes Camel Filters stand out in a crowd.

Success to the Class of '74 Bud's Big Bend Service Station



#### Compliments of Dotty's Dairy Bar & Sunoco Gas



Mrs. Bliss: Our heroes?



The minute you walked in the door . . .



If Dr. Naismith were here today . . .



Is she wearing that thing from soccer?



Bend and stretch, reach for the sky . . .



I have more moves than a can of worms!

Compliments of My Place Motel and Restaurant



J R. V A R S I T Y



Compliments of George Burkle, Inc.



**Compliments of Narrowsburg Kitchens** 

#### Footsaball



UPI NARROWSBURG. Narrowsburg has clinched the league football title in its first year of competition. It has been reported that all -league guarterback Roberts has been offered a professional contract. When asked for a statement, Roberts replied, "One game stick out in my mind. I forget what happened but it was good!" Coach John Schatz