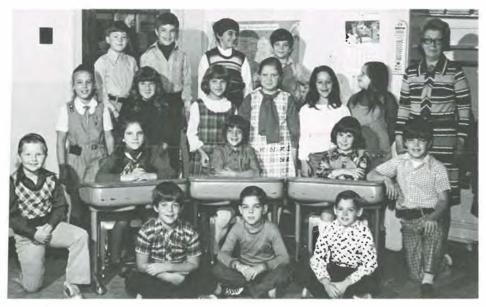

## 7th Grade

STANDING L-R: K. Carlsen, A. Badstein, J. Creamer, D. Lassley, T. Meyer, R. Campus, B. Crandall, D. Fahnestock. BACK ROW: A. Fahnestock, S. Ericksen, J. Daily, R. Swendsen. MIDDLE ROW: R. Wilson, M. Andrewski, E. Stirna. FRONT ROW: K. Grund, M. Strath, D. Daub, T. Huebner.

TOP ROW: C. Grosser, A. Wolfe, F. Ennis, R. Katzoff, D. Garde, C. Burkle, W. Gartner, C. Reynolds, W.Barotti. ROW 1: D. Mastro, D. Meckle, K. Weber, L. Wilson. ROW 2: J. Furk, A. Reith, A. Siegel. ROW 3: C. Kelly D. Moe.