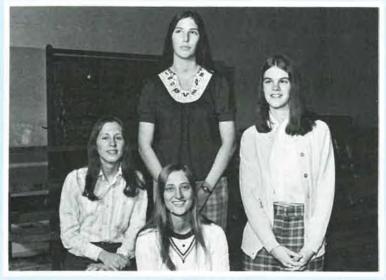

ROW 1: E. Stirna, C. Luben, P. King. ROW 2: L. Vannatta, J. O'Connell, M. Berry, C. Horizney, L. Tyler. ROW 3: Mrs. Punzi, K. Regin, K. Janowski, G. Feagles, L. Badstein, C. Smith, D. Daub.