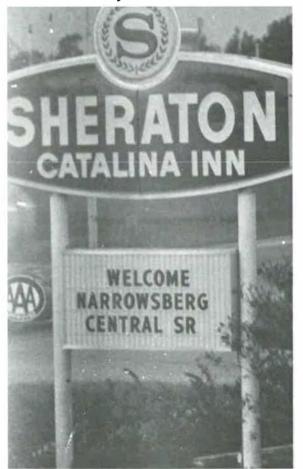

TIONAL . . . the river bank

rrowbush—Cuddebackville

Compliments of Jack Lang-Roto Rooter Service