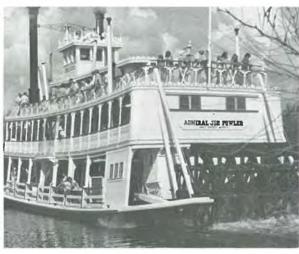

TIONAL . . . the river bank

rrowbush—Cuddebackville

Compliments of Jack Lang-Roto Rooter Service