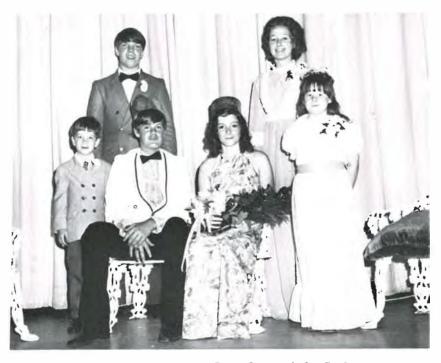

#### GIRL AND BOY OF THE YEAR

Maureen Dexter

Danny Carlsen

73 - 74 Student Council President

'72-'73 Student Council President

'73-'74 Student Council Vice-President