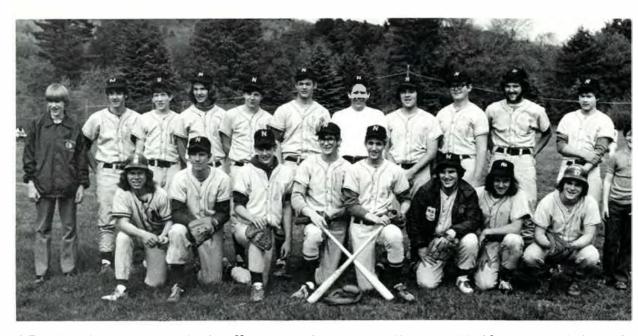

## **BASEBALL**

STANDING: E. LaBarr, G. Shaffer, E. Fulton, C. Holbert, B. Wolfe, Coach Robert Elc J. Laraia, B. DeGraw, T. Depasquale, J. Starkey. KNEELING: D. Fahnstock, K. Bidenhagen, C. Heinle, J. Nober, D. Carlsen, B. Pavese, D. Kraus, P. Brock, (Mgrs. H. Rutz, K. Weber.