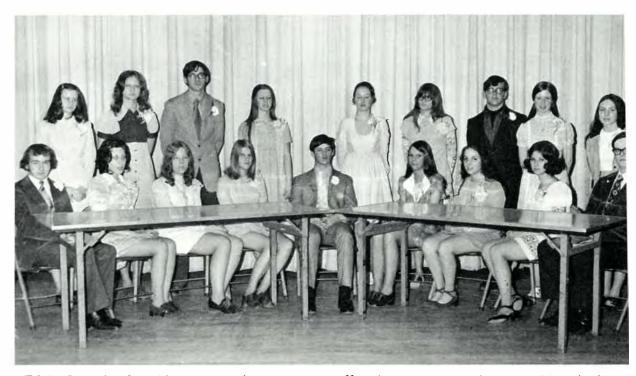

### **HONOR SOCIETY**

TOP: Dorothy Stockheimer, Helen Kowsz, Jeff Nober, Nancy Rohrmann, Melody Smith Maureen Dexter, Roman Bobak, Tina Tenbus, Kathy Martin. BOTTOM: Gary Cochrane Wendy Cortese, Cheryl Shaffer, Bonnie Rutz, William Wolfe, Winifred Neunzig, Anna Groudas, Laurie De Santis, Brian De Graw.