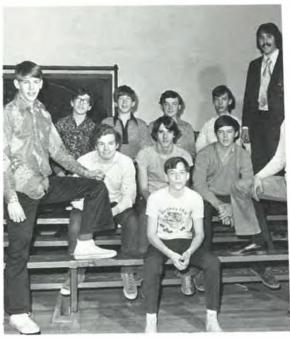

### **HONOR SOCIETY**

TOP: Dorothy Stockheimer, Helen Kowsz, Jeff Nober, Nancy Rohrmann, Melody Smith Maureen Dexter, Roman Bobak, Tina Tenbus, Kathy Martin. BOTTOM: Gary Cochrane Wendy Cortese, Cheryl Shaffer, Bonnie Rutz, William Wolfe, Winifred Neunzig, Anna Groudas, Laurie De Santis, Brian De Graw.