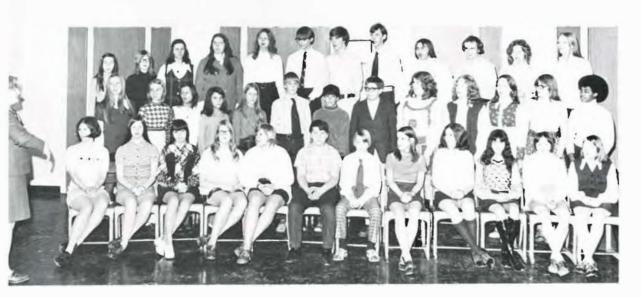

### **HONOR SOCIETY**

TOP: Dorothy Stockheimer, Helen Kowsz, Jeff Nober, Nancy Rohrmann, Melody Smith Maureen Dexter, Roman Bobak, Tina Tenbus, Kathy Martin. BOTTOM: Gary Cochrane Wendy Cortese, Cheryl Shaffer, Bonnie Rutz, William Wolfe, Winifred Neunzig, Anna Groudas, Laurie De Santis, Brian De Graw.