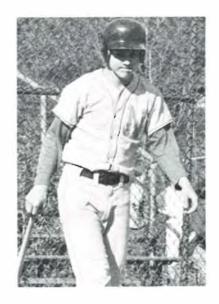

## **BASEBALL**

STANDING: E. LaBarr, G. Shaffer, E. Fulton, C. Holbert, B. Wolfe, Coach Robert Elc J. Laraia, B. DeGraw, T. Depasquale, J. Starkey. KNEELING: D. Fahnstock, K. Bidenhagen, C. Heinle, J. Nober, D. Carlsen, B. Pavese, D. Kraus, P. Brock, (Mgrs. H. Rutz, K. Weber.