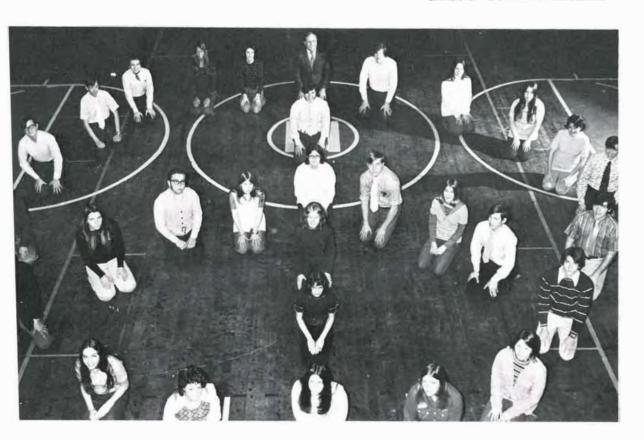

### **HONOR SOCIETY**

TOP: Dorothy Stockheimer, Helen Kowsz, Jeff Nober, Nancy Rohrmann, Melody Smith Maureen Dexter, Roman Bobak, Tina Tenbus, Kathy Martin. BOTTOM: Gary Cochrane Wendy Cortese, Cheryl Shaffer, Bonnie Rutz, William Wolfe, Winifred Neunzig, Anna Groudas, Laurie De Santis, Brian De Graw.