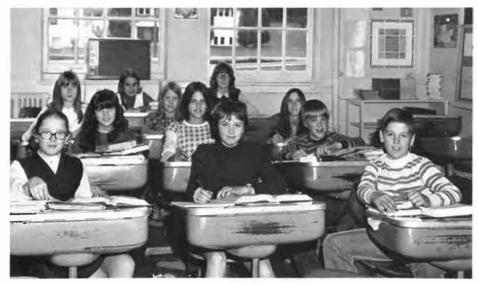

### **HONOR SOCIETY**

TOP: Dorothy Stockheimer, Helen Kowsz, Jeff Nober, Nancy Rohrmann, Melody Smith Maureen Dexter, Roman Bobak, Tina Tenbus, Kathy Martin. BOTTOM: Gary Cochrane Wendy Cortese, Cheryl Shaffer, Bonnie Rutz, William Wolfe, Winifred Neunzig, Anna Groudas, Laurie De Santis, Brian De Graw.