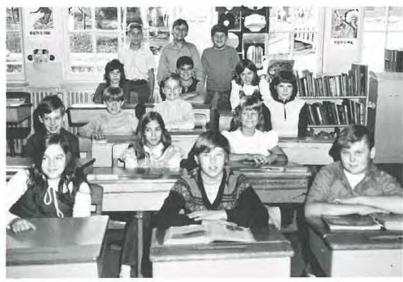

### **HONOR SOCIETY**

TOP: Dorothy Stockheimer, Helen Kowsz, Jeff Nober, Nancy Rohrmann, Melody Smith Maureen Dexter, Roman Bobak, Tina Tenbus, Kathy Martin. BOTTOM: Gary Cochrane Wendy Cortese, Cheryl Shaffer, Bonnie Rutz, William Wolfe, Winifred Neunzig, Anna Groudas, Laurie De Santis, Brian De Graw.