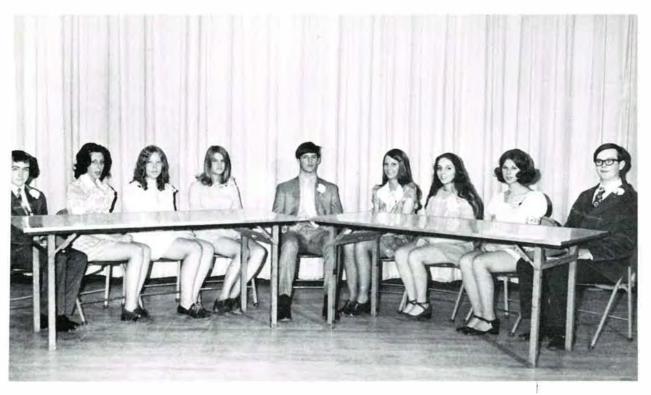

#### GIRL AND BOY OF THE YEAR

Maureen Dexter

Danny Carlsen

73 - 74 Student Council President

'72-'73 Student Council President

'73-'74 Student Council Vice-President

# The time and effort

Were not in vain,

Tina Tenbus, Valedictorian

Helen Kowsz, Salutatorian

Third Honors, Dorothy Stockheimer

Fourth Honors, Melody Smith

Fourth Honors, Nancy Rohrmann

Fifth Honors, Maureen Dexter