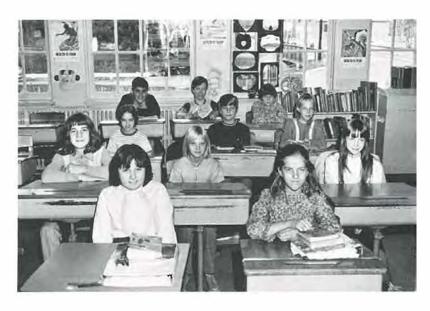

### **HONOR SOCIETY**

TOP: Dorothy Stockheimer, Helen Kowsz, Jeff Nober, Nancy Rohrmann, Melody Smith Maureen Dexter, Roman Bobak, Tina Tenbus, Kathy Martin. BOTTOM: Gary Cochrane Wendy Cortese, Cheryl Shaffer, Bonnie Rutz, William Wolfe, Winifred Neunzig, Anna Groudas, Laurie De Santis, Brian De Graw.