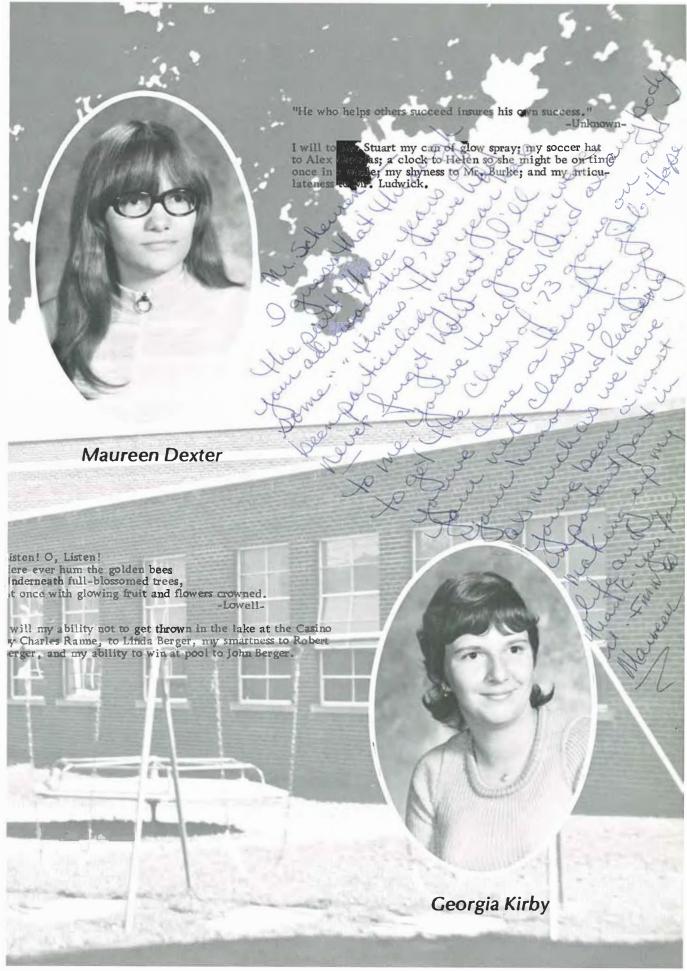

#### GIRL AND BOY OF THE YEAR

Maureen Dexter

Danny Carlsen

73 - 74 Student Council President

'72-'73 Student Council President

'73-'74 Student Council Vice-President

# The time and effort

Were not in vain,

Tina Tenbus, Valedictorian

Helen Kowsz, Salutatorian

Third Honors, Dorothy Stockheimer

Fourth Honors, Melody Smith

Fourth Honors, Nancy Rohrmann

Fifth Honors, Maureen Dexter