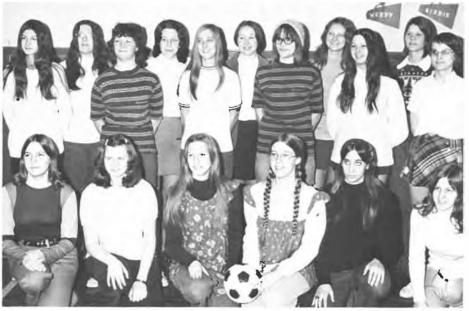

### **HONOR SOCIETY**

TOP: Dorothy Stockheimer, Helen Kowsz, Jeff Nober, Nancy Rohrmann, Melody Smith Maureen Dexter, Roman Bobak, Tina Tenbus, Kathy Martin. BOTTOM: Gary Cochrane Wendy Cortese, Cheryl Shaffer, Bonnie Rutz, William Wolfe, Winifred Neunzig, Anna Groudas, Laurie De Santis, Brian De Graw.