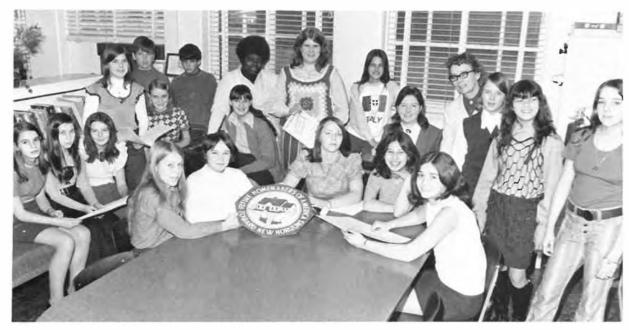

### **HONOR SOCIETY**

TOP: Dorothy Stockheimer, Helen Kowsz, Jeff Nober, Nancy Rohrmann, Melody Smith Maureen Dexter, Roman Bobak, Tina Tenbus, Kathy Martin. BOTTOM: Gary Cochrane Wendy Cortese, Cheryl Shaffer, Bonnie Rutz, William Wolfe, Winifred Neunzig, Anna Groudas, Laurie De Santis, Brian De Graw.