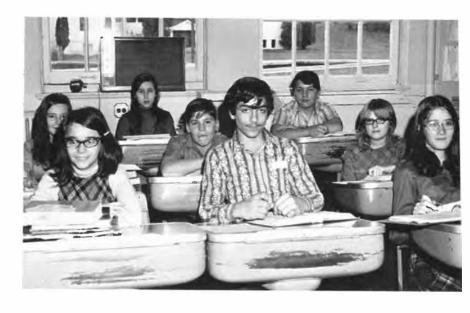

### **HONOR SOCIETY**

TOP: Dorothy Stockheimer, Helen Kowsz, Jeff Nober, Nancy Rohrmann, Melody Smith Maureen Dexter, Roman Bobak, Tina Tenbus, Kathy Martin. BOTTOM: Gary Cochrane Wendy Cortese, Cheryl Shaffer, Bonnie Rutz, William Wolfe, Winifred Neunzig, Anna Groudas, Laurie De Santis, Brian De Graw.