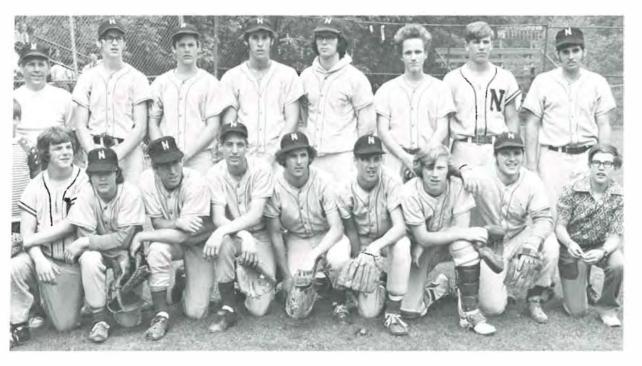

## **BASEBALL**

STANDING: E. LaBarr, G. Shaffer, E. Fulton, C. Holbert, B. Wolfe, Coach Robert Elc J. Laraia, B. DeGraw, T. Depasquale, J. Starkey. KNEELING: D. Fahnstock, K. Bidenhagen, C. Heinle, J. Nober, D. Carlsen, B. Pavese, D. Kraus, P. Brock, (Mgrs. H. Rutz, K. Weber.