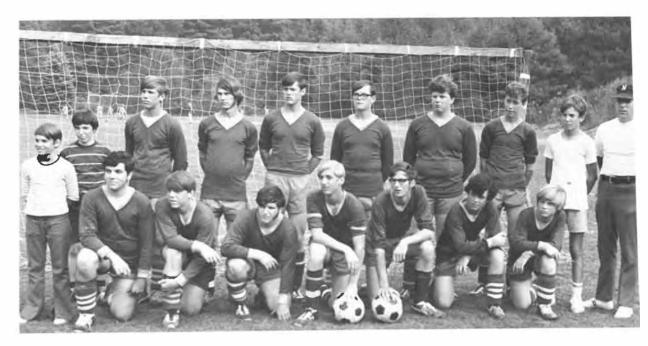

## **BASEBALL**

STANDING: E. LaBarr, G. Shaffer, E. Fulton, C. Holbert, B. Wolfe, Coach Robert Elc J. Laraia, B. DeGraw, T. Depasquale, J. Starkey. KNEELING: D. Fahnstock, K. Bidenhagen, C. Heinle, J. Nober, D. Carlsen, B. Pavese, D. Kraus, P. Brock, (Mgrs. H. Rutz, K. Weber.